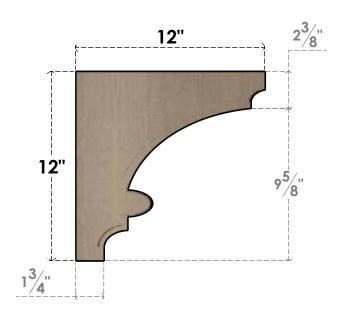

## SIDE PROFILE

## ITEM NUMBER: CORU12X12X12DIARCPR

12"W X 12"D X 12"H SERIES 1 WIDE DIANE ROUGH CEDAR TIMBERTHANE FAUX WOOD CORBEL, PRIMED