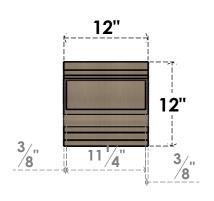

## **FRONT PROFILE**

## ITEM NUMBER: CORU12X12X12DIARCPR

12"W X 12"D X 12"H SERIES 1 WIDE DIANE ROUGH CEDAR TIMBERTHANE FAUX WOOD CORBEL, PRIMED