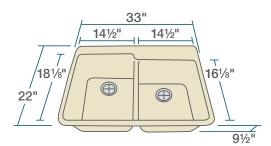

le Bowl Sink Flange UPC: 841412141246 Standard Strainer UPC: 841412141253

www.renesinks.com 872.241.0016 sales@renesinks.com

# **FEATURES**

- Topmount Installation
- 36" Minimum Cabinet Size
- 80% Quartz 20% Acrylic
- Heat Resistant up to 550°
- Anti-bacterial Surface
- Stain Resistant

## ACCESSORIES



# **GRANITE QUARTZ**

Our granite quartz sinks are made with 80% Quartz and 20% Acrylic, with a non-porous finish that prevents the growth of bacteria. They are extremely scratch resistant, can withstand temperatures up to 550 Degrees, and are unaffected by household acids and cleaners. They are also completely stain resistant.

- Scratch Resistant
- Multiple Colors Available
- Cutout Template
- Installation Hardware Included
- cUPC Certified
- Limited Lifetime Warranty

## DIMENSIONS