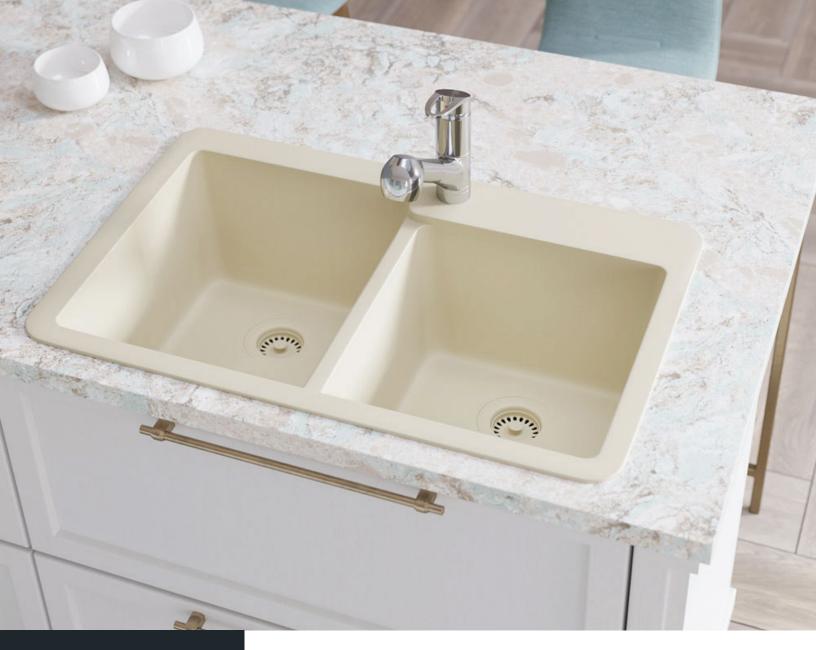

## R3-2001-ECRU

Offset Double Bowl Sink Flange UPC: 841412141246 Standard Strainer UPC: 841412141253

www.renesinks.com 872.241.0016 sales@renesinks.com

# **FEATURES**

- Topmount Installation
- 36" Minimum Cabinet Size
- 80% Quartz 20% Acrylic
- Heat Resistant up to 550°
- Anti-bacterial Surface
- Stain Resistant

# **GRANITE QUARTZ**

Our granite quartz sinks are made with 80% Quartz and 20% Acrylic, with a non-porous finish that prevents the growth of bacteria. They are extremely scratch resistant, can withstand temperatures up to 550 Degrees, and are unaffected by household acids and cleaners. They are also completely stain resistant.