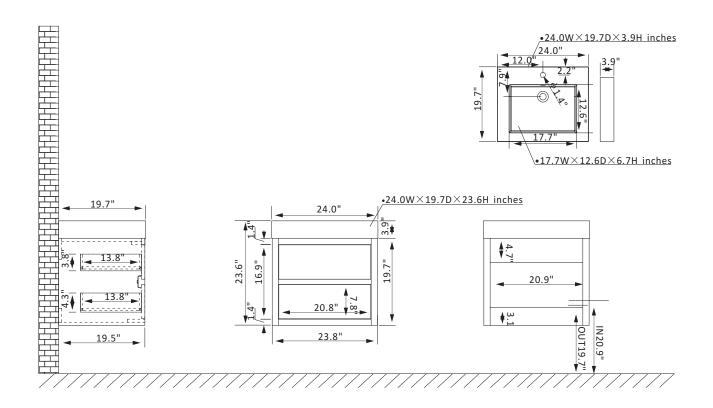

## Vinnova Palencia Vanity Collection

## 703124-NO-WH-NM

## **Features**

Constructed of eco-friendly PVC board and plywood for superior stability and durability. Available in North Carolina Oak or North American Mapping Oak finish to complement your décor.

Double soft-close drawers conceal ample storage for toiletries.

Luxury soft-close drawer glide ensures smooth opening and closing.

Brushed Gold hardware finish lends a touch of style and contrast.

Single, white integrated rectangular sink with overflow included.

Pre-drilled and designed for easy plumbing and faucet installation, excluding the back panel.