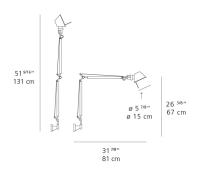

type         | LED-T            |
|-------------------|------------------|
| Lamp              | max 100W E26/A19 |
| Lamp Included     | No               |
| Control type      | On/Off (On Head) |
| Input Voltage     | 120V             |
| Power consumption | N/A              |
| Ballast           | N/A              |

#### Colors & Finishes -



## Materials =

- Arms and diffuser in aluminum
- Joints and tension control knobs in polished die-cast aluminum
- Tension cables in stainless steel
- J-Bracket in polished die-cast aluminum

### Features & Accessories

- Fully adjustable, articulated arm structure
- Tiltable and 360 degrees rotatable diffuser
- Provided with 10ft cord and plug
- Cord to be shortened and plug removed by electrician during hardwire installation

## Dimensions =





# Packaging =

2 Boxes

1 x 33-15/16" x 10-3/4" x 7-15/16" / 3.09 lbs - 86 cm x 27 cm x 20 cm / 1.4 kg

1 x 7-3/16" x 6-13/16" x 7-3/16" / 1.1 lbs - 18 cm x 17 cm x 18 cm / .5 kg

## Light distribution =

## Luminaire weight =

2.86 lbs / 1.3 kg



# Warranty =

5 year Limited warranty

Red = Max Cd. Through Vertical plane
Blue = Max Cd. Through Horizontal plane