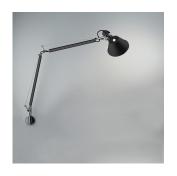

## Materials =

- Arms and diffuser in aluminum
- Joints and tension control knobs in polished die-cast aluminum
- Tension cables in stainless steel
- J-Bracket in polished die-cast aluminum

### Features & Accessories

- Fully adjustable, articulated arm structure
- Tiltable and 360 degrees rotatable diffuser
- Provided with 10ft cord and plug
- Cord to be shortened and plug removed by electrician during hardwire installation