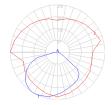

sumption | N/A              |
| Ballast           | N/A              |

#### Colors & Finishes -



## Materials =

- Arms and diffuser in aluminum
- Joints and tension control knobs in polished die-cast aluminum
- Tension cables in stainless steel
- J-Bracket in polished die-cast aluminum

### Features & Accessories

- Fully adjustable, articulated arm structure
- Tiltable and 360 degrees rotatable diffuser
- Provided with 10ft cord and plug
- Cord to be shortened and plug removed by electrician during hardwire installation

## Dimensions =





# Packaging =

2 Boxes

1 x 33-15/16" x 10-3/4" x 7-15/16" / 3.09 lbs - 86 cm x 27 cm x 20 cm / 1.4 kg

1 x 7-3/16" x 6-13/16" x 7-3/16" / 1.1 lbs - 18 cm x 17 cm x 18 cm / .5 kg

## Light distribution =

## Luminaire weight =

2.86 lbs / 1.3 kg



# Warranty =

5 year Limited warranty

Red = Max Cd. Through Vertical plane
Blue = Max Cd. Through Horizontal plane