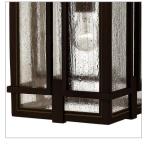

## LARGE HANGING LANTERN

Tucker is a study in symmetry with clean geometric lines and proportions reinforced throughout its cast aluminum construction. The sturdy Oil Rubbed Bronze finish and clear seedy glass inspire a rustic lodge aesthetic.

| DETAILS       |                   |
|---------------|-------------------|
| FINISH:       | Oil Rubbed Bronze |
| MATERIAL:     | Aluminum          |
| GLASS:        | Clear Seedy       |
| SLOPE DEGREE: | 90                |