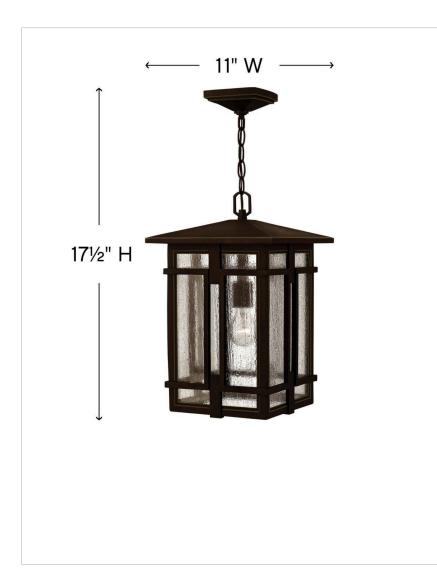

| DIMENSIONS |       |
|------------|-------|
| WIDTH:     | 11"   |
| HEIGHT:    | 17.5" |
| WEIGHT:    | 11lb  |

| LIGHT SOURCE  |             |
|---------------|-------------|
| LIGHT SOURCE: | Socket      |
| WATTAGE:      | 1-100w Med. |
| VOLTAGE:      | 120v        |