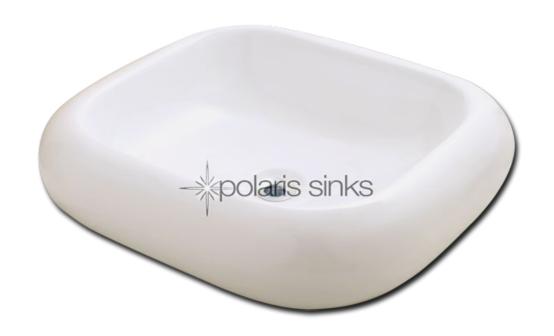

### Bisque Porcelain Pillow Top Vessel

Our porcelain sinks are made of true vitreous china and are triple glazed to create the strongest sink you will find. All of our porcelain sinks are covered by a limited lifetime warranty. All undermount sinks come with a cardboard cutout template and mounting hardware.

# PV011B

21 7/8" x 19 1/4" x 6 1/8"

#### Features

True Vitreous China

Vessel Installation

21" Minimum Cabinet Size

No Hardware Needed

Limited Lifetime Warranty