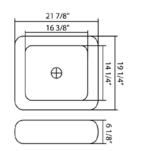

## **Technical Specifications**

www.polarissinks.com sales@polarissinks.com

### Bisque Porcelain Pillow Top Vessel

Our porcelain sinks are made of true vitreous china and are triple glazed to create the strongest sink you will find. All of our porcelain sinks are covered by a limited lifetime warranty. All undermount sinks come with a cardboard cutout template and mounting hardware.

# PV011B

21 7/8" x 19 1/4" x 6 1/8"



#### Dimensions



#### Accessories



#### Features

True Vitreous China



Vessel Installation



21" Minimum Cabinet Size



No Hardware Needed

Limited Lifetime Warranty



### Tech Specs

- -- True Vitreous China
- -- Vessel Installation
- -- No Hardware Needed

- -- Lifetime Warranty
- -- Available in White and Bisque