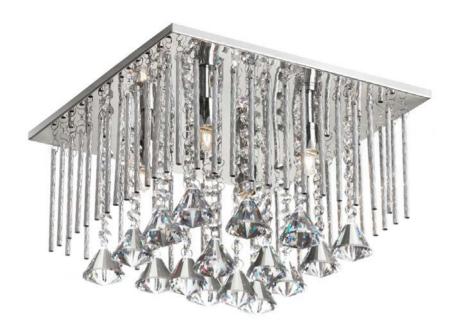

## JAC-124FH-PC - 4LT Crystal Square Flush Mount

## 4 Light Square Crystal Flush Mount Fixture, Polished Chrome Finish

| Height               | 9               | No. of Bulbs          | 4                 |
|----------------------|-----------------|-----------------------|-------------------|
| Width/Length         | 12              | <b>LED Compatible</b> | Yes               |
| Depth                | 12              | <b>Total Wattage</b>  | 160W              |
| Weight               | 6               |                       |                   |
| Body Material        | Metal           | Second Material       | Crystal           |
| Finish/Color         | Polished Chrome | Second Finish/Color   | Clear             |
| Type of Finish       | Electroplated   |                       |                   |
| Bulb 1 Amount        | 4               | Rated For             | Dry Location      |
| Bulb 1 Base Type     | G9              | Voltage               | 120V              |
| Bulb 1 Max Watt.     | 40W             |                       |                   |
| Bulb 1 Included      | No              | Approval              | cUL or equivalent |
| <b>Bulb 1 Lumens</b> |                 | Warranty              | 1 Year            |
| Bulb 1 CRI           |                 | Instal Position       | Ceiling           |