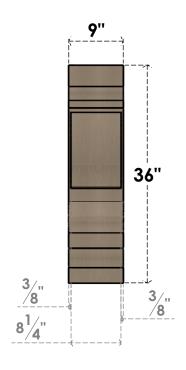

## **FRONT PROFILE**

#### ITEM NUMBER: CORU09X36X36DIARCPR

9"W X 36"D X 36"H SERIES 1 THIN DIANE ROUGH CEDAR TIMBERTHANE FAUX WOOD CORBEL, PRIMED