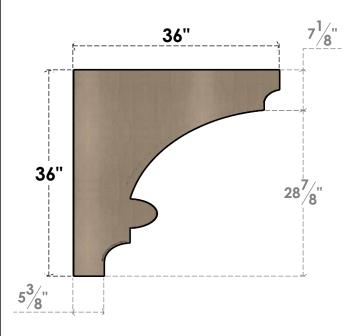

### SIDE PROFILE

#### ITEM NUMBER: CORU09X36X36DIARCPR

9"W X 36"D X 36"H SERIES 1 THIN DIANE ROUGH CEDAR TIMBERTHANE FAUX WOOD CORBEL, PRIMED