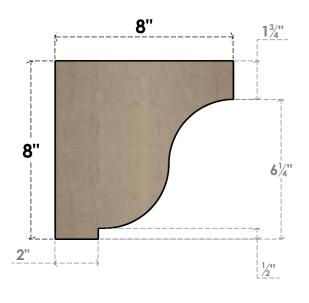

## ITEM NUMBER: CORU04X08X08VANRCPR

4"W X 8"D X 8"H SERIES 1 CLASSIC VAN BUREN ROUGH CEDAR TIMBERTHANE FAUX WOOD CORBEL, PRIMED

## **SIDE PROFILE**