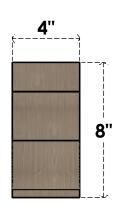

## ITEM NUMBER: CORU04X08X08VANRCPR

4"W X 8"D X 8"H SERIES 1 CLASSIC VAN BUREN ROUGH CEDAR TIMBERTHANE FAUX WOOD CORBEL, PRIMED

## **FRONT PROFILE**