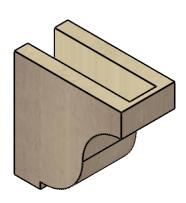

## ITEM NUMBER: CORU04X08X08VANRCPR

4"W X 8"D X 8"H SERIES 1 CLASSIC VAN BUREN ROUGH CEDAR TIMBERTHANE FAUX WOOD CORBEL, PRIMED

## **ISOMETRIC**

**EKENA MILLWORK** 2300 WEST MAIN ST. CLARKSVILLE, TX 75426 TOLL FREE: 866-607-0453 WWW.EKENAMILLWORK.COM

GENERATED DATE: 01/28/2023

1. INSTALLATION TO BE COMPLETED IN ACCORDANCE WITH MANUFACTURER'S SPECIFICATIONS.