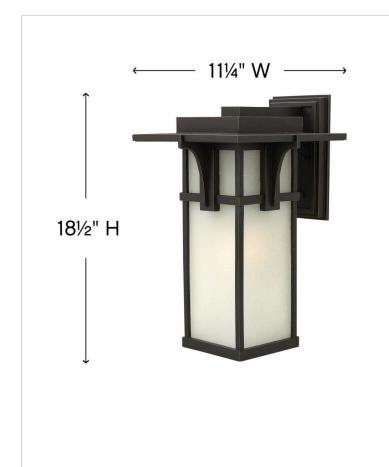

## LARGE WALL MOUNT LANTERN

Manhattan is a classic update to the traditional train station lantern. The hand-painted Oil Rubbed Bronze finish complements the clean lines of its durable die cast construction.

| DETAILS   |                   |
|-----------|-------------------|
| FINISH:   | Oil Rubbed Bronze |
| MATERIAL: | Aluminum          |
| GLASS:    | Etched Seedy      |

| DIMENSIONS     |                 |
|----------------|-----------------|
| WIDTH:         | 11.3"           |
| HEIGHT:        | 18.5"           |
| WEIGHT:        | 10lb            |
| BACK PLATE:    | 6.25"W X 9.75"H |
| EXTENSION:     | 12.5"           |
| TOP TO OUTLET: | 3.75"           |