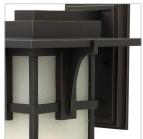

## LARGE WALL MOUNT LANTERN

Manhattan is a classic update to the traditional train station lantern. The hand-painted Oil Rubbed Bronze finish complements the clean lines of its durable die cast construction.

## PRODUCT DETAILS:

- Suitable for use in wet (outdoor direct rain or sprinkler) locations as defined by NEC and CEC.
  Meets United States UL Underwriters Laboratories & CSA Canadian Standards Association
  Product Safety Standards
- 2 year finish warranty
- Streamlined forms, robust finishes and symmetrical details complement Craftsman facades
- Bold and robust dark bronze finish