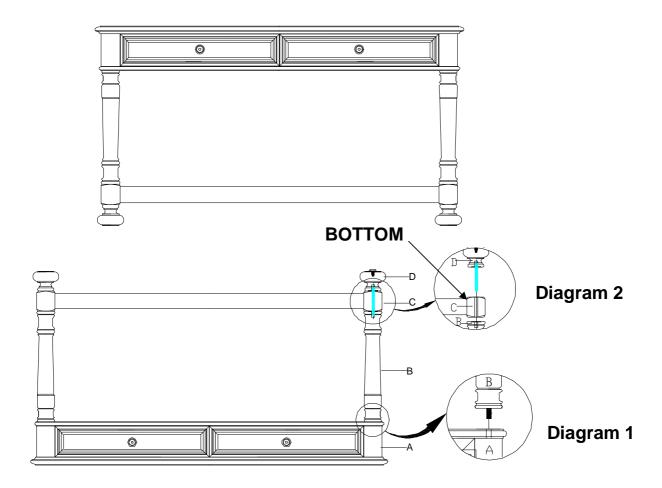

- 1. Place the top upside down on a soft surface.
- 2. Attach the post(B) to the top (A), secure by turning in a clockwise direction(see diagram 1).
- 3. Attach other three posts in the same way as step 2.
- 4. Put the shelf (C) on the post, there is a small label "BOTTOM" stick on the corner of the shelf, please make sure this side face to the floor.
- 5. Attach the foot(D) to the post(B) through the shelf. Secure by turning in a clockwise direction. (See Diagram 2)
- 6. Attach the other three feet in the same way as step 5.
- 7. Turn the table upright, make sure the drawers will not come out when turning.