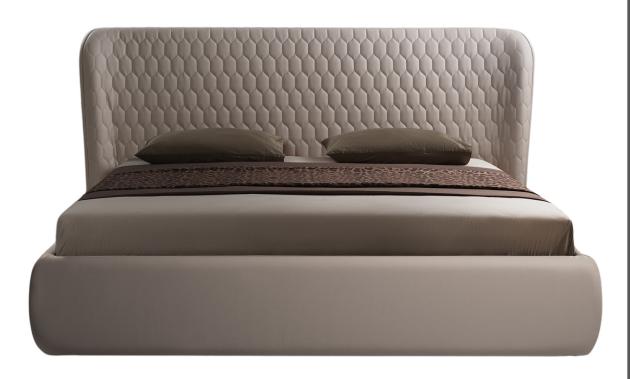

# CB-A101QTA

AGOURA QUEEN STORAGE BED IN TAUPE PU LEATHER. 94" W X 93" D X 42" H

#### **PRODUCT DETAILS**

 Width:
 78 "

 Depth:
 93 "

 Height:
 42 "

 Weight:
 255 lbs

Bed Size: Queen Storage Bed Mechanism: Gas Hydraulic

Max Capacity: 600 lbs

Assembly: Assembly Required

Country of Origin: Albania

**MATERIALS** 

Bed Frame: PU leather