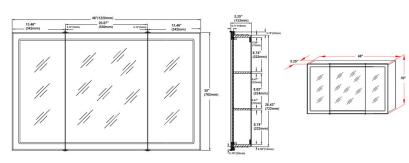

ASSEMBLED DIMENSIONS: 30" H × 48" L × 5.25" D BACK PANEL MATERIAL: Plywood

WEIGHT: 51 lbs. BACK BRACE MATERIAL: Plywood

NUMBER OF DOORS: 3 GLASS STYLE: Flat Panel

DOOR MATERIAL: Mirror LIGHTED: No

NUMBER OF SHELVES: 4 QTY OF LAMPS: N/A

ADJUSTABLE SHELVES: No POWER SOURCE: None

SHELF MAX WEIGHT CAPACITY: 10 lbs. MOUNTING HARDWARE INCLUDED: No

SHELF WIDTH: N/A MOUTING TYPE: Surface
SHELF THICKNESS: 0.47"

SHELF MATERIAL: Particle Board

WARRANTY: I-Year limited warranty
CARB COMPLIANT: CARB Phase 2
TSCATITLE IV COMPLIANT: Yes