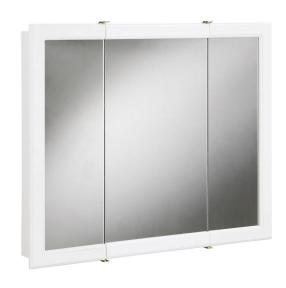

## Concord Tri-View Medicine Cabinet Mirror 48" White

ASSEMBLED DIMENSIONS: 30" H × 48" L × 5.25" D BACK PANEL MATERIAL: Plywood

WEIGHT: 51 lbs. BACK BRACE MATERIAL: Plywood

NUMBER OF DOORS: 3 GLASS STYLE: Flat Panel

DOOR MATERIAL: Mirror LIGHTED: No

NUMBER OF SHELVES: 4 QTY OF LAMPS: N/A