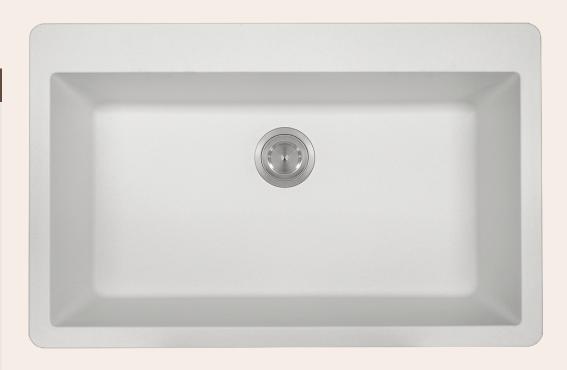

# **T848-WHITE Large Single Bowl Topmount Sink**

Our Quartz Granite sinks come in six colors to match any countertop: black, silver, mocha, slate, beige, and white. They are made with 80% Quartz and 20% Acrylic and have a non-porous surface that gives the sink antibacterial properties. They are extremely scratch resistant, can withstand temperatures up to 550 Degrees, and are unaffected by household acids and cleaners. They are also completely stain resistant.

### **Available Colors**

33" x 21" x 9 1/4"
Topmount Installation
Made with 80% Quartz, 20% Acrylic
All-Natural Materials - Eco-Friendly and Recyclable
Offset Drain
Heat Resistant to 550 Degrees
Stain Resistant
Scratch Resistant
Multiple Colors Available
Installation Hardware Included
Limited Lifetime Warranty
Acrylic Provides Sound Dampening - No Pads
Needed