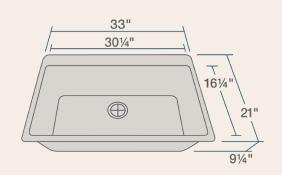

### **Available Colors**

33" x 21" x 9 1/4"
Topmount Installation
Made with 80% Quartz, 20% Acrylic
All-Natural Materials - Eco-Friendly and Recyclable
Offset Drain
Heat Resistant to 550 Degrees
Stain Resistant
Scratch Resistant
Multiple Colors Available
Installation Hardware Included
Limited Lifetime Warranty
Acrylic Provides Sound Dampening - No Pads
Needed