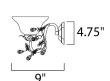

### **MEASUREMENTS**

DIMENSION : 28" W x 8.5" H x 9" Ext **BACK PLATE** : 8" W x 4.75" H x 4.3" HCO

HANGING WEIGHT : 5.29 lb