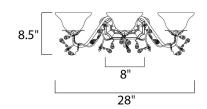

### **MEASUREMENTS**

DIMENSION : 28" W x 8.5" H x 9" Ext **BACK PLATE** : 8" W x 4.75" H x 4.3" HCO

HANGING WEIGHT : 5.29 lb