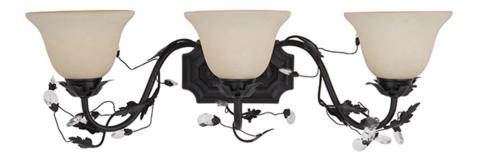

### PRODUCT DESCRIPTION

One of our most popular collections, Elegante combines lighting with decorating. Delicate leaves and crystals top the wrap-around vines. Offered in Etruscan Gold or Oil Rubbed Bronze.

### **GLASS**

Frosted Ivory FI

# MATERIAL

Steel