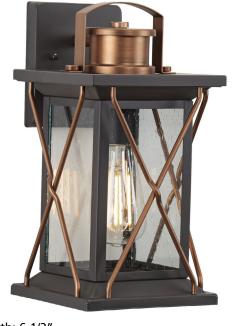

## **Barlowe**

Tranform you rhome into a warm and cozy dream with the friendly farmhouse-style of this small wall lantern. A rustic X-brace design decorates each side of the charming lantern silhouette. Clear seeded glass panes add an extra pop of rustic personallity. An antique brown finish complemented with antique copper accents adds warmth and character as the lantern infuses your home with gentle illumination.

- Clear seeded glass panes add an extra pop of rustic personality.
- An antique brown finish complemented with antique copper accents adds warmth and character as the lantern infuses your home with gentle illumination.
- A rustic X-brace design decorates each side of the charming lantern silhouette.
- Ideal for any bedroom, foyer, entryway, porch, or patio.
- Perfect for rustic and farmhouse settings.
- Measures 6-1/2-inch width by 13-inch height.
- Uses one medium base bulb that is sold separately (100w max LED, halogen, or incandescent).
- Able to be fully dimmable with dimmable bulbs.
- Includes installation instructions and mounting hardware.
- Progress Lighting products are designed for exceptional quality, reliability, and functionality.