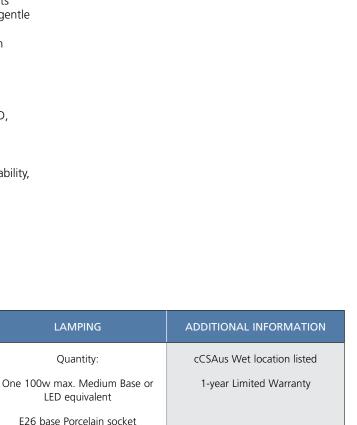

| DATE:    | TYPE: |  |
|----------|-------|--|
| NAME:    |       |  |
| PROJECT: |       |  |

Incandescent

**ELECTRICAL** 

Pre-wired

6" of wire supplied

120 V

Category: Outdoor

**Finish:** Antique Bronze (Painted) **Construction:** Steel Construction

MOUNTING

Wall mounted

Mounting Swivel Mounting Strap

for outlet box included

Canopy covers a standard 4" octagonal recessed outlet box

Canopy: 4.5" W., 5.5" ht., 0.75" depth

Glass/Shade: Clear Seeded Glass Flat Panel

Width: 6-1/2" Height: 13" Depth: 7-1/2" H/CTR: 2.37"