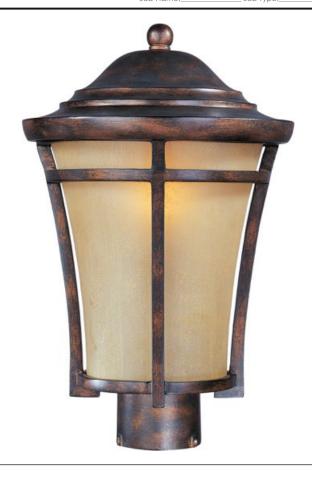

## **PRODUCT DESCRIPTION**

Maxim Lighting's Balboa VX Collection is made with Vivex, a material twice the strength of resin, is non-corrosive, UV resistant and backed with a 5-Year Limited Warranty. Balboa VX features our Copper Oxide finish and Golden Frost glass.

## **FINISHES OPTION**

Copper Oxide

### **GLASS**

Golden Frost GF