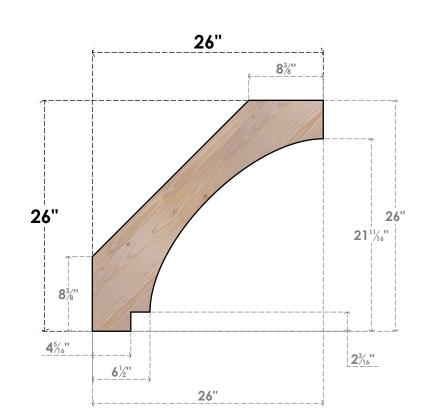

BRC04X26X26IMP00SDF

3 1/2"W X 26"D X 26"H IMPERIAL SMOOTH BRACE, DOUGLAS FIR

SIDE

FRONT

NOTES

1. INSTALLATION TO BE COMPLETED IN ACCORDANCE WITH MANUFACTURER'S SPECIFICATIONS. 2. DRAWING MAY NOT BE TO SCALE