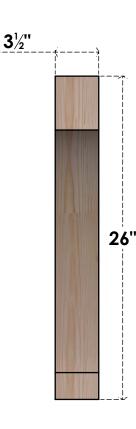

BRC04X26X26IMP00SDF

3 1/2"W X 26"D X 26"H IMPERIAL SMOOTH BRACE, DOUGLAS FIR

SIDE

FRONT

NOTES

1. INSTALLATION TO BE COMPLETED IN ACCORDANCE WITH MANUFACTURER'S SPECIFICATIONS. 2. DRAWING MAY NOT BE TO SCALE