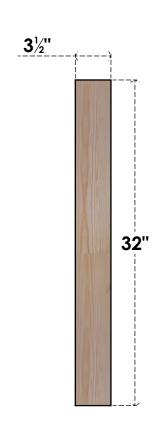

## BRC04X26X32TRA00SDF

3 1/2"W X 26"D X 32"H TRADITIONAL SMOOTH BRACE, DOUGLAS FIR

SIDE