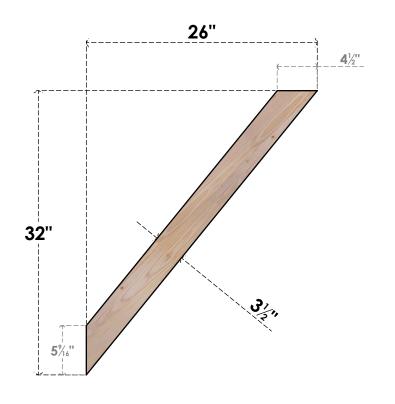

## BRC04X26X32TRA00SDF

3 1/2"W X 26"D X 32"H TRADITIONAL SMOOTH BRACE, DOUGLAS FIR

SIDE