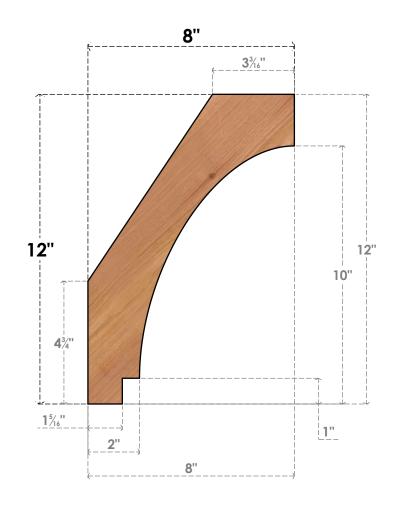

## BRC06X08X12IMP00SWR

5 1/2"W X 8"D X 12"H IMPERIAL SMOOTH BRACE, WESTERN RED CEDAR

## SIDE