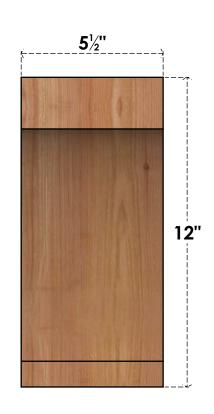

## BRC06X08X12IMP00SWR

5 1/2"W X 8"D X 12"H IMPERIAL SMOOTH BRACE, WESTERN RED CEDAR

## **FRONT**

**EKENA MILLWORK** 2300 WEST MAIN ST. CLARKSVILLE, TX 75426 TOLL FREE: 866-607-0453 WWW.EKENAMILLWORK.COM