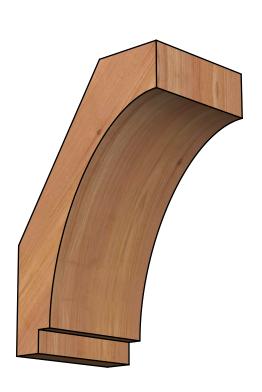

## BRC06X08X12IMP00SWR

5 1/2"W X 8"D X 12"H IMPERIAL SMOOTH BRACE, WESTERN RED CEDAR