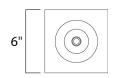

# **MEASUREMENTS**

DIMENSION : 6" W x 7.5" H x 6" Ext **BACK PLATE** : 5" W x 7.25" H x 3.5" HCO

HANGING WEIGHT : 1.54 lb