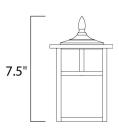

# **MEASUREMENTS**

DIMENSION : 6" W x 7.5" H x 6" Ext **BACK PLATE** : 5" W x 7.25" H x 3.5" HCO

HANGING WEIGHT : 1.54 lb