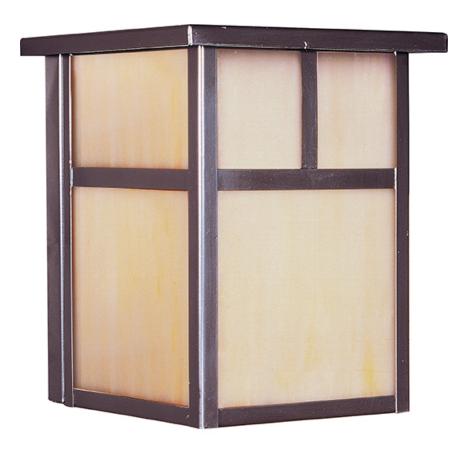

### **PRODUCT DESCRIPTION**

Coldwater is a traditional, craftsman/mission style LED collection from Maxim Lighting International in Burnished with Honey glass.

# **GLASS**

Honey HO

### MATERIAL

Steel, Aluminum