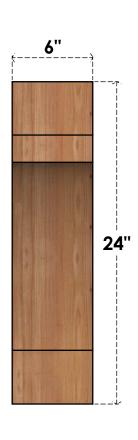

## BRC06X18X24MRC00RWR

6"W X 18"D X 24"H MERCED ROUGH SAWN BRACE, WESTERN RED CEDAR

SIDE

## **FRONT**

**EKENA MILLWORK** 2300 WEST MAIN ST. CLARKSVILLE, TX 75426 TOLL FREE: 866-607-0453 WWW.EKENAMILLWORK.COM