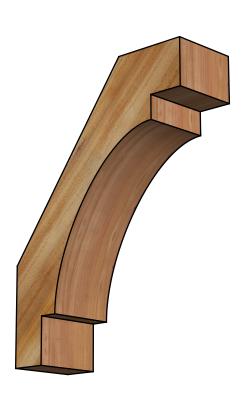

## BRC06X18X24MRC00RWR

6"W X 18"D X 24"H MERCED ROUGH SAWN BRACE, WESTERN RED CEDAR

SIDE