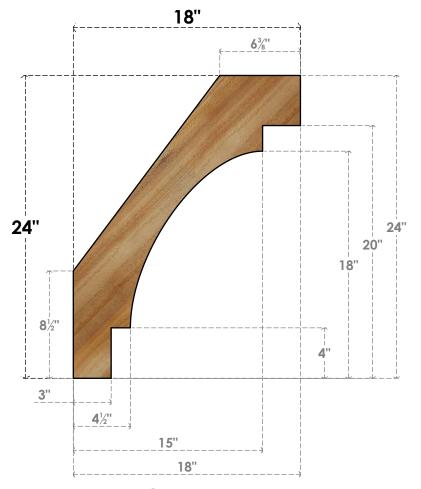

## BRC06X18X24MRC00RWR

6"W X 18"D X 24"H MERCED ROUGH SAWN BRACE, WESTERN RED CEDAR

SIDE

## **NOTES**

- 1. INSTALLATION TO BE COMPLETED IN ACCORDANCE WITH MANUFACTURER'S SPECIFICATIONS.
  2. DRAWING MAY NOT BE TO SCALE
- 3. THIS DRAWING IS INTENDED FOR DESIGN AND PLANNING PURPOSES ONLY.
- 4. ALL INFORMATION CONTAINED HEREIN WAS CURRENT AT THE TIME OF DEVELOPMENT BUT MUST BE REVIEWED AND APPROVED BY THE PRODUCT MANUFACTURER TO BE CONSIDERED ACCURATE.
- 5. PRODUCTS ARE NOT KILN DRIED. THIS ITEM IS UNIQUE AND WILL CONTAIN THE NATURAL VARIATIONS THAT THE WOOD SPECIES OFFERS. THIS MAY RESULT IN VARIATIONS UP TO 1/4"