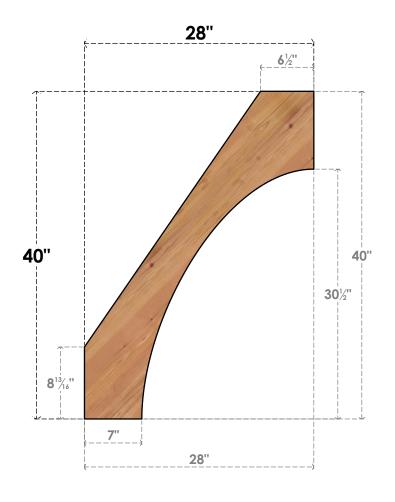

## BRC04X28X40WTL00SWR

3 1/2"W X 28"D X 40"H WESTLAKE SMOOTH BRACE, WESTERN RED CEDAR

SIDE