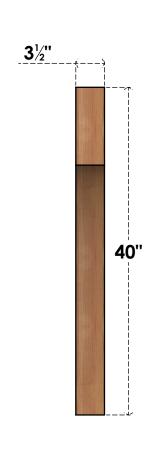

## BRC04X28X40WTL00SWR

3 1/2"W X 28"D X 40"H WESTLAKE SMOOTH BRACE, WESTERN RED CEDAR

SIDE