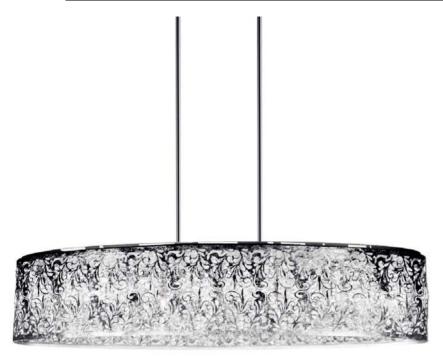

## SIE-367HC-PC - 7LT Oval Chandelier Crystal w/ Floral Pattern, PC

## 7 Light Crystal Oval Chandelier With Floral Pattern, Polished Chrome Finish

| Height               | 9.5             | No. of Bulbs          | 7                 |
|----------------------|-----------------|-----------------------|-------------------|
| Width/Length         | 36              | LED Compatible        | Yes               |
| Depth                | 12              | Total Wattage         | 420W              |
| Weight               | 18              |                       |                   |
| <b>Body Material</b> | Stainless Steel | Second Material       | Crystal           |
| Finish/Color         | Polished Chrome | Second Finish/Color   | Clear             |
| Type of Finish       | Electroplated   | Second Type of Finish | Crystal           |
| Bulb 1 Amount        | 7               | Rated For             | Dry Location      |
| Bulb 1 Base Type     | G9              | Voltage               | 120V              |
| Bulb 1 Max Watt.     | 60W             |                       |                   |
| Bulb 1 Included      | No              | Approval              | cUL or equivalent |
| Bulb 1 Lumens        |                 | Warranty              | 1 Year            |
| Bulb 1 CRI           |                 | Instal Position       | Ceiling           |