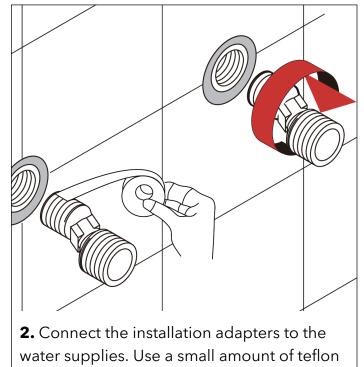

## MOREA WALL MOUNT OUTDOOR SHOWER INSTALLATION MANUAL

tape to ensure a watertight seal.

**3.** Adjust the adapters so they are level and exactly 5-7/8" apart on center.

**4.** Turn the water on for several minutes to flush the supply lines. This will prevent dirt and impurities from entering the cartridge and reducing water pressure.