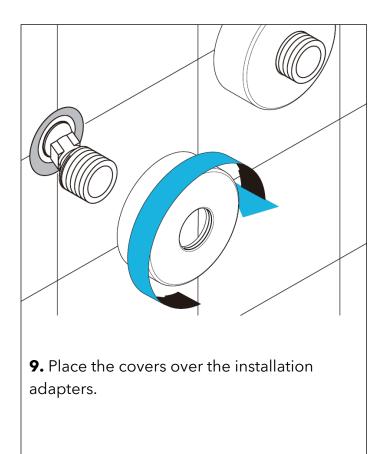

## MOREA WALL MOUNT OUTDOOR SHOWER INSTALLATION MANUAL





tape to ensure a watertight seal.



**3.** Adjust the adapters so they are level and exactly 5-7/8" apart on center.



**4.** Turn the water on for several minutes to flush the supply lines. This will prevent dirt and impurities from entering the cartridge and reducing water pressure.





**6.** Hold the assembled shower set in its desired position and mark the location of the mounting bracket.











**11.** Slide the shower set into the mounting bracket and secure into place with the set screw.



**12.** Install the rain shower head and hand shower. Make sure to use sealing washers.