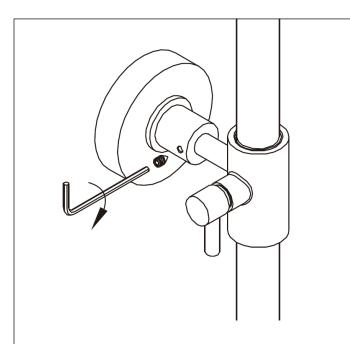

**6.** Hold the assembled shower set in its desired position and mark the location of the mounting bracket.

**11.** Slide the shower set into the mounting bracket and secure into place with the set screw.