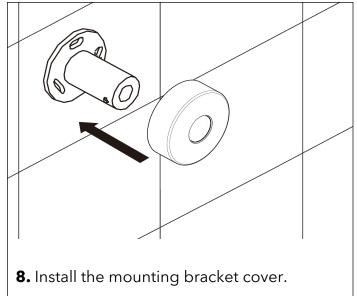

## MOREA WALL MOUNT OUTDOOR SHOWER INSTALLATION MANUAL





tape to ensure a watertight seal.



**3.** Adjust the adapters so they are level and exactly 5-7/8" apart on center.



**4.** Turn the water on for several minutes to flush the supply lines. This will prevent dirt and impurities from entering the cartridge and reducing water pressure.





**6.** Hold the assembled shower set in its desired position and mark the location of the mounting bracket.











**11.** Slide the shower set into the mounting bracket and secure into place with the set screw.



**12.** Install the rain shower head and hand shower. Make sure to use sealing washers.