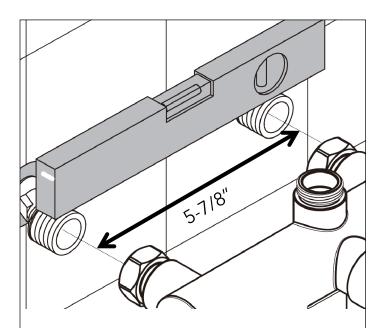

## MOREA WALL MOUNT OUTDOOR SHOWER INSTALLATION MANUAL

tape to ensure a watertight seal.

**3.** Adjust the adapters so they are level and exactly 5-7/8" apart on center.

**4.** Turn the water on for several minutes to flush the supply lines. This will prevent dirt and impurities from entering the cartridge and reducing water pressure.