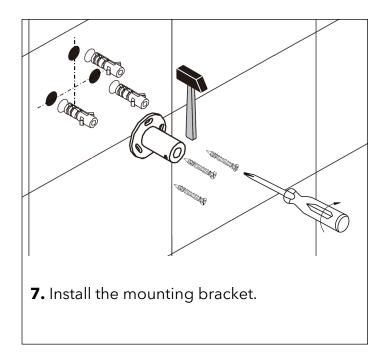

**6.** Hold the assembled shower set in its desired position and mark the location of the mounting bracket.

**11.** Slide the shower set into the mounting bracket and secure into place with the set screw.