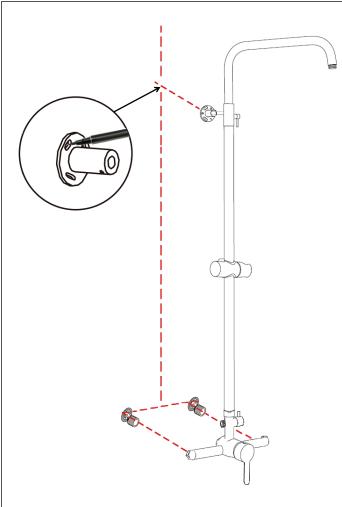

**6.** Hold the assembled shower set in its desired position and mark the location of the mounting bracket.

**11.** Slide the shower set into the mounting bracket and secure into place with the set screw.