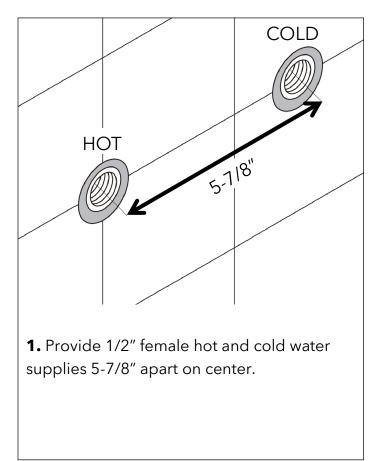

## MOREA WALL MOUNT OUTDOOR SHOWER INSTALLATION MANUAL

tape to ensure a watertight seal.

**3.** Adjust the adapters so they are level and exactly 5-7/8" apart on center.

**4.** Turn the water on for several minutes to flush the supply lines. This will prevent dirt and impurities from entering the cartridge and reducing water pressure.