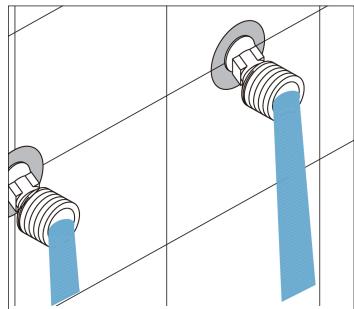

## MOREA WALL MOUNT OUTDOOR SHOWER INSTALLATION MANUAL

tape to ensure a watertight seal.

**3.** Adjust the adapters so they are level and exactly 5-7/8" apart on center.

**4.** Turn the water on for several minutes to flush the supply lines. This will prevent dirt and impurities from entering the cartridge and reducing water pressure.