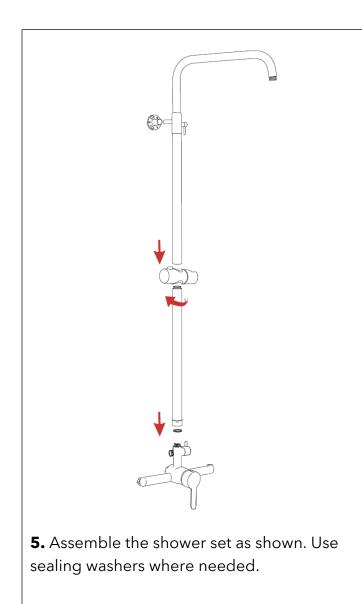

**12.** Install the rain shower head and hand shower. Make sure to use sealing washers.