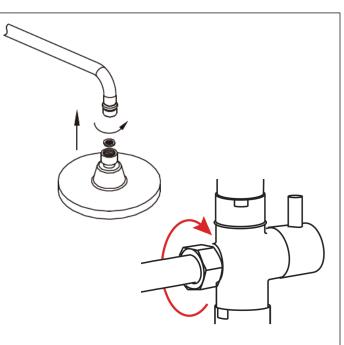

**12.** Install the rain shower head and hand shower. Make sure to use sealing washers.