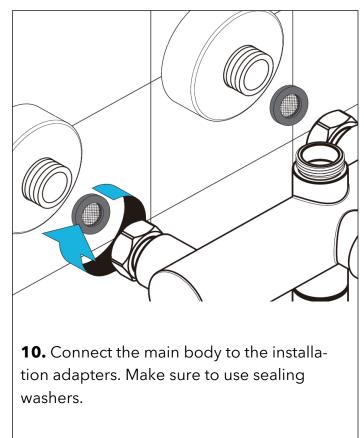

## MOREA WALL MOUNT OUTDOOR SHOWER INSTALLATION MANUAL





tape to ensure a watertight seal.



**3.** Adjust the adapters so they are level and exactly 5-7/8" apart on center.



**4.** Turn the water on for several minutes to flush the supply lines. This will prevent dirt and impurities from entering the cartridge and reducing water pressure.





**6.** Hold the assembled shower set in its desired position and mark the location of the mounting bracket.











**11.** Slide the shower set into the mounting bracket and secure into place with the set screw.



**12.** Install the rain shower head and hand shower. Make sure to use sealing washers.