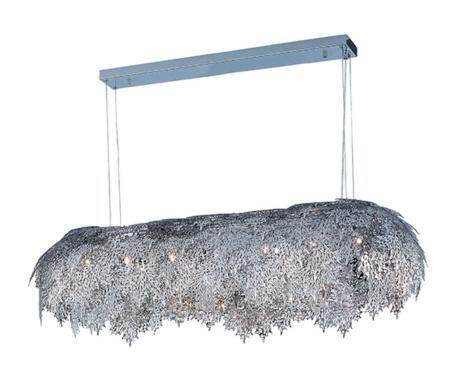

## **PRODUCT DESCRIPTION**

Intricately detailed leaves of Polished Chrome stainless steel are formed by a two-step process. This creates a two layer texture to each leaf for a multi-dimensional appearance. Clusters of crystal grapes and vines adorn the inside and shimmer through the light of the included Xenon lamps.

## **FINISHES OPTION**

Polished Chrome

MATERIAL Steel, Stainless Steel

RATINGS Dry Location