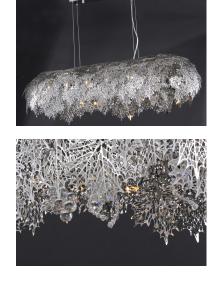

## **PRODUCT DESCRIPTION**

Intricately detailed leaves of Polished Chrome stainless steel are formed by a two-step process. This creates a two layer texture to each leaf for a multi-dimensional appearance. Clusters of crystal grapes and vines adorn the inside and shimmer through the light of the included Xenon lamps.

## **FINISHES OPTION**

Polished Chrome

MATERIAL Steel, Stainless Steel

RATINGS Dry Location