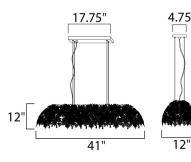

## MEASUREMENTS

DIMENSION : 41" L x 12" W x 12" H MAX OAH : 184" OAH

:Yes

: 4.75" W x 1" H x 17.75" L : 17.64 lb

LAMPING

CANOPY

BULB BULB INCLUDED DIMMABLE

HANGING WEIGHT INPUT VOLTAGE : 120V : 7 x 40W Xenon G9 , 280W Total : (Included)