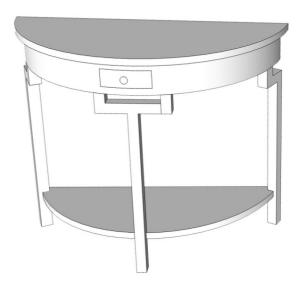

## **Part List and Hardware List**

| PIECE | DESCRIPTION             | PICTURE     | QUANTITY |
|-------|-------------------------|-------------|----------|
| А     | TABLE TOP               |             | 1X       |
| В     | SHELF                   |             | 1X       |
| С     | LEG                     |             | 1X       |
| D     | LEG                     |             | 1X       |
| Е     | LEG                     |             | 1X       |
| F     | ALLEN BOLT+ FLAT WASHER | •           | 8X(35mm) |
| G     | ALLEN BOLT              | фотоворов ( | 3X(20mm) |
| Н     | ALLEN KEY               |             | 1x       |

Model# AMH6623

Product Dimensions: 31.90"Wx14.20"Dx29.75"H

Serial Number

Purchase Date