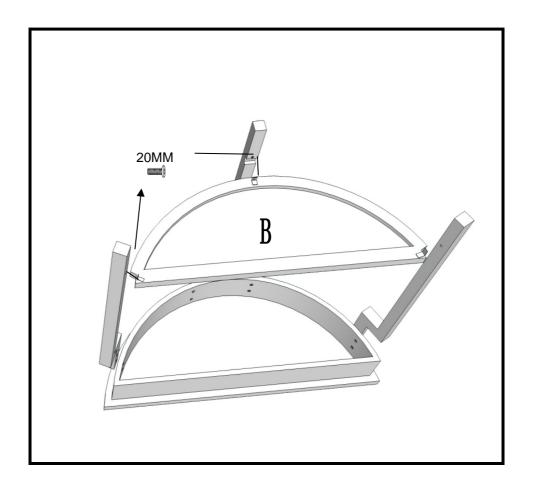

Е     | LEG                     |             | 1X       |
| F     | ALLEN BOLT+ FLAT WASHER | •           | 8X(35mm) |
| G     | ALLEN BOLT              | фотоворов ( | 3X(20mm) |
| Н     | ALLEN KEY               |             | 1x       |



Model# AMH6623

Product Dimensions: 31.90"Wx14.20"Dx29.75"H



Serial Number

Purchase Date

## **PREPARATION**

Before beginning assembly of product, make sure all parts are present. Compare parts with package contents list and hardware contents list.

If any part is missing or damaged, do not attempt to assemble the product.

Estimated Assembly Time: 10 minutes.

Tools Required for Assembly (included): ALLEN KEY



Step 1
Upside the table top (A) on the ground
Use allen key to screw the Legs C,D, E to the table top
(35mm allen bolt +flat washer)



Step 2
Use allen key to screw the shelf (B) to legs (15mm allen bolt )