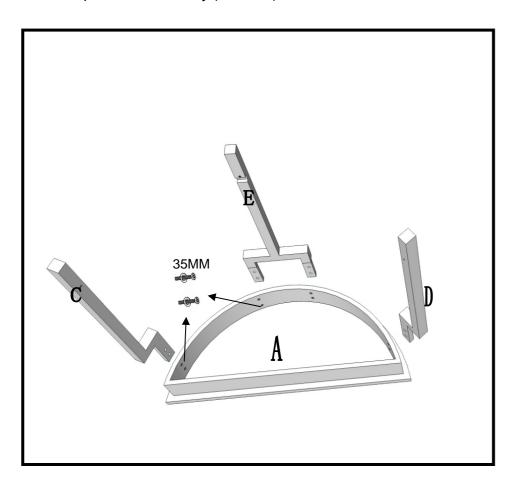

Estimated Assembly Time: 10 minutes.

Tools Required for Assembly (included): ALLEN KEY

Step 1
Upside the table top (A) on the ground
Use allen key to screw the Legs C,D, E to the table top
(35mm allen bolt +flat washer)