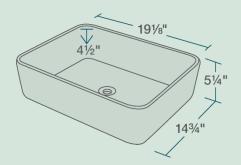

19 1/8" x 14 3/4" x 5 1/4" Vessel Installation True Vitreous China No Hardware Needed Limited Lifetime Warranty