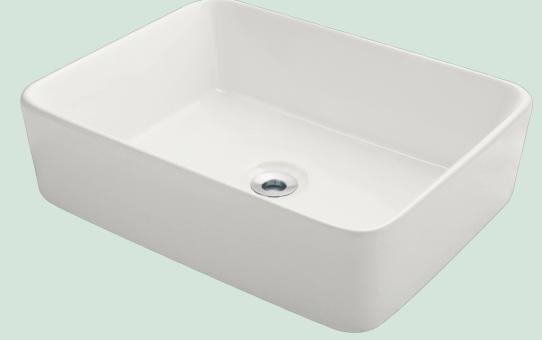

# V140-BISQUE Vessel Sink

## Porcelain

Our porcelain sinks are made of true vitreous china and are triple glazed to create the strongest sink you will find. All of our porcelain sinks are covered by a limited lifetime warranty. All undermount sinks come with a cardboard cutout template and mounting hardware.

19 1/8" x 14 3/4" x 5 1/4" Vessel Installation True Vitreous China No Hardware Needed Limited Lifetime Warranty