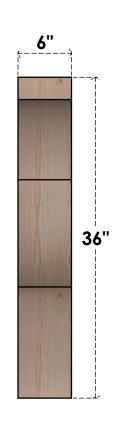

## BRC06X24X36FST00RDF

6"W X 24"D X 36"H FUNSTON ROUGH SAWN BRACE, DOUGLAS FIR

**FRONT** 

**EKENA MILLWORK** 2300 WEST MAIN ST. CLARKSVILLE, TX 75426 TOLL FREE: 866-607-0453 WWW.EKENAMILLWORK.COM