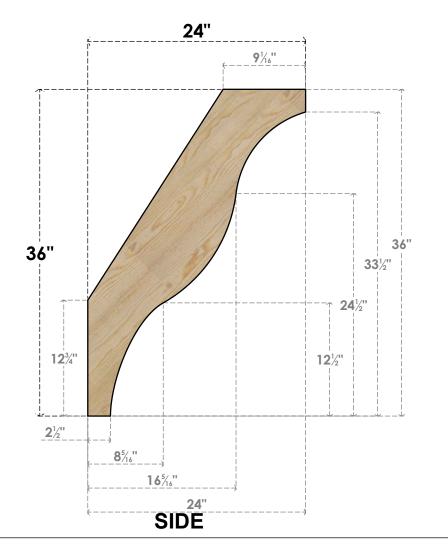

## BRC06X24X36FST00RDF

6"W X 24"D X 36"H FUNSTON ROUGH SAWN BRACE, DOUGLAS FIR

**FRONT** 

**EKENA MILLWORK** 2300 WEST MAIN ST. CLARKSVILLE, TX 75426 TOLL FREE: 866-607-0453 WWW.EKENAMILLWORK.COM