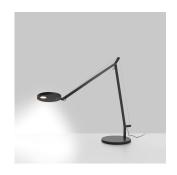

#### DEM1001

#### Design By =

Naoto Fukasawa

#### Collection =

Design

### Materials =

- Head and arms in painted aluminum
- Lower head diffuser in thermoplastic
- Internal tension springs and external tension control cables in aluminum
- Weighted steel base with thermoplastic matching painted finish