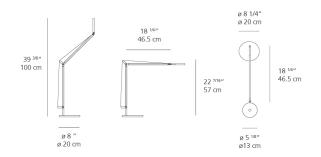

|
| Led type                           | 8.5W Array*                           |
| CCT (Correlated Color Temperature) | 3000K                                 |
| CRI (Color Rendering Index)        | >80                                   |
| Life expectancy                    | 50000Hrs                              |
| Control type                       | DIMMABLE (On Head) / No Motion Sensor |
| Input Voltage                      | 120-240V                              |
| Driver                             | Plug-In                               |

#### Features & Accessories =

- Fully adjustable arms and head
- Tiltable and rotatable diffuser
- Interchangeable plug options accommodate most electrical outlets for global versatility

#### Dimensions =



# Packaging =

2 Boxes

1 x 42" x 14" x 2-5/8" / 5.51 lbs - 106.5 cm x 35.5 cm x 6.5 cm / 2.5 kg

1 x 11-15/16" x 11-15/16" x 3-13/16" / 9.17 lbs - 30.1 cm x 30.1 cm x 9.5 cm / 4.16 kg

### Light distribution

Direct



### Luminaire weight =

8.71 lbs / 3.95 kg

## Warranty =

5 year limited warranty

Red = Max Cd. Through Vertical plane Blue = Max Cd. Through Horizontal plane