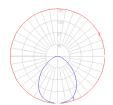

### Light distribution

Direct

## Warranty =

5 year limited warranty

Red = Max Cd. Through Vertical plane Blue = Max Cd. Through Horizontal plane