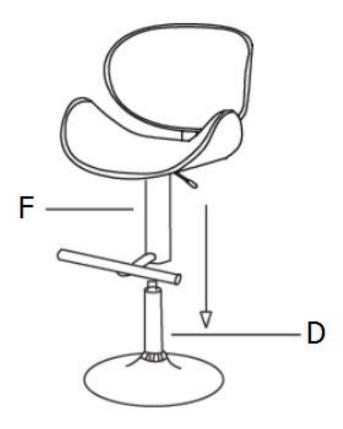

### STEP 3

Place the assembled seat on the Gas Lift (D). Please note the hole of the Footrest (F) should aim to the top of the Gas Lift (D).