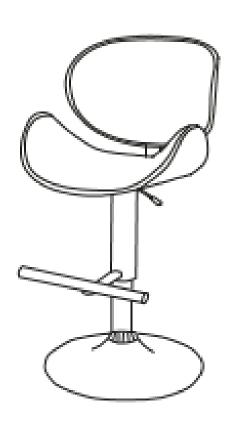

# MARANA / AVONDALE / SIERRA

## **BENTWOOD GAS LIFT BAR STOOL**

**MODEL # AXCMARN-BL** 









### Questions, problems, assembly help, missing parts?

No need to return the product, we will gladly help and ship your replacement parts free of charge
Please call Customer Service at 1-866-518-0120 ext. 262
Monday to Friday between 9 am – 4 pm EST
or go to

www.simpli-home.com/parts request

| In order to assist you in a timely manner, please have the following information ready: |                       |
|-----------------------------------------------------------------------------------------|-----------------------|
| Model #                                                                                 | Part Number or Letter |
| Purchased at                                                                            | Date of Purchase      |

If you wish to return the produ