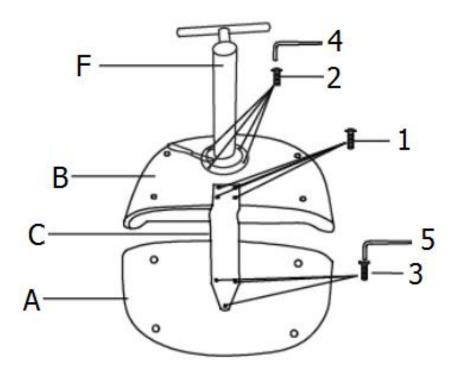

#### STEP 2

Attach the Connector (C) to the Back (A) and Seat (B) with Allen Key Screws (3) and Allen Key Screws (1).

Use Allen Key - Small (5) to tighten Screws (3) and Allen Key - Large (4) to tighten Screws (1).

Attach the Footrest (6) to Seat (B) with Allen Key Screws (2). Use Allen Key - Large (4) to tighten.