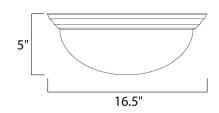

## MEASUREMENTS

DIMENSION : 16.5" L x 16.5" W x 5" H HANGING WEIGHT : 4.85 lb

LAMPING INPUT VOLTAGE

BULB BULB INCLUDED DIMMABLE

:120V : 3 x 60W Incandescent E26 Medium , 180W Total : (Not Included) :Yes