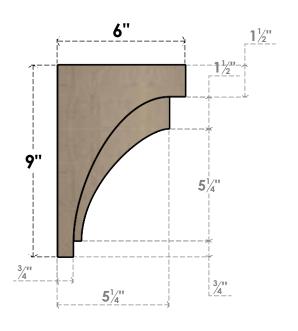

## SIDE PROFILE

## ITEM NUMBER: CORUO3X06X09RIVRCPR

3"W X 6"D X 9"H SERIES 2 CLASSIC RIVERA ROUGH CEDAR TIMBERTHANE FAUX WOOD CORBEL, PRIMED