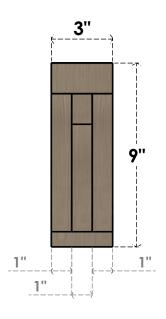

## **FRONT PROFILE**

## ITEM NUMBER: CORUO3X06X09RIVRCPR

3"W X 6"D X 9"H SERIES 2 CLASSIC RIVERA ROUGH CEDAR TIMBERTHANE FAUX WOOD CORBEL, PRIMED