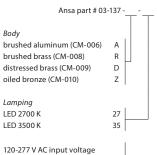

Nick Sheridan Designer Ansa

Dimensions: 15.5" x 5" x 2.4" Materials: metal, polymer Product weight: 3 lbs Light source: integrated LED Light output: 1130 Lumens (source) Light color: 2700 K or 3500 K Color accuracy: 90+ CRI Power usage: 13 W Dimmable (see driver below) Specifications subject to change