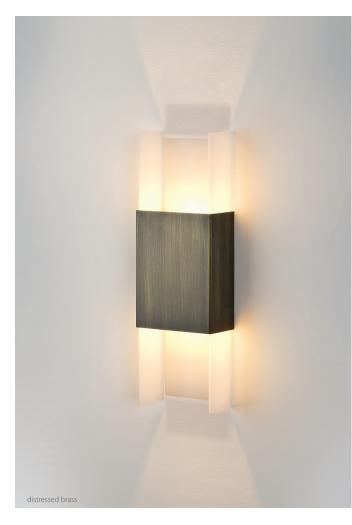

The Ansa is a simple form that has been detailed and executed without compromise. The robust metal collar broadly trains the light while the light diffusing blades closely attenuate the wash pattern on the wall, yielding a simple and sophisticated feel.

Nick Sheridan Designer Ansa

Dimensions: 15.5" x 5" x 2.4" Materials: metal, polymer Product weight: 3 lbs Light source: integrated LED Light output: 1130 Lumens (source) Light color: 2700 K or 3500 K Color accuracy: 90+ CRI Power usage: 13 W Dimmable (see driver below) Specifications subject to change