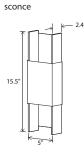

Nick Sheridan Designer Ansa

Dimensions: 15.5" x 5" x 2.4" Materials: metal, polymer Product weight: 3 lbs Light source: integrated LED Light output: 1130 Lumens (source) Light color: 2700 K or 3500 K Color accuracy: 90+ CRI Power usage: 13 W Dimmable (see driver below) Specifications subject to change