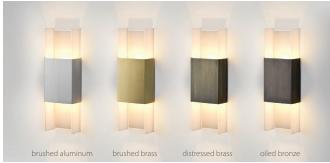

MATERIAL & FINISH OPTIONS

P1

0-10V dimming TRIAC and ELV dimming at 120 V AC only

Includes frosted polymer (CM-024)

J-box centered behind fixture

▲ WARNING. California Proposition 65 Warning for California Consumers. This product can expose you to chemicals including wood dust and lead which are known to the State of California to cause cancer or birth defects or other reproductive harm. For more information go to www.P65Warnings.ca.gov