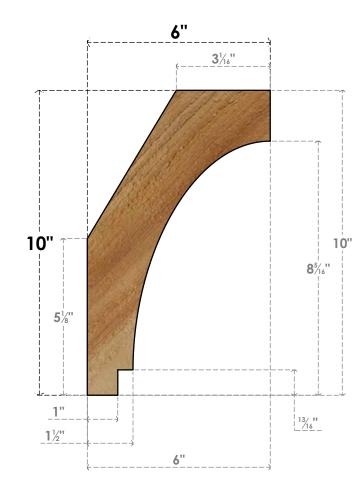

## BRC06X06X10IMP00RWR

6"W X 6"D X 10"H IMPERIAL ROUGH SAWN BRACE, WESTERN RED CEDAR

SIDE

FRONT

**EKENA MILLWORK** 2300 WEST MAIN ST. CLARKSVILLE, TX 75426 TOLL FREE: 866-607-0453 WWW.EKENAMILLWORK.COM

- 1. INSTALLATION TO BE COMPLETED IN ACCORDANCE WITH MANUFACTURER'S SPECIFICATIONS. 2. DRAWING MAY NOT BE TO SCALE

NOTES

3. THIS DRAWING IS INTENDED FOR DESIGN AND PLANNING PURPOSES ONLY.

4. ALL INFORMATION CONTAINED HEREIN WAS CURRENT AT THE TIME OF DEVELOPMENT BUT MUST BE REVIEWED AND APPROVED BY THE PRODUCT MANUFACTURER TO BE CONSIDERED ACCURATE.

5. PRODUCTS ARE NOT KILN DRIED. THIS ITEM IS UNIQUE AND WILL CONTAIN THE NATURAL VARIATIONS THAT THE WOOD SPECIES OFFERS. THIS MAY RESULT IN VARIATIONS UP TO 1/4"

Revision Date : 06/18/2021