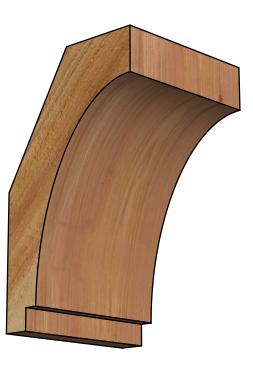

## BRC06X06X10IMP00RWR

6"W X 6"D X 10"H IMPERIAL ROUGH SAWN BRACE, WESTERN RED CEDAR

SIDE

FRONT

**EKENA MILLWORK** 2300 WEST MAIN ST. CLARKSVILLE, TX 75426 TOLL FREE: 866-607-0453 WWW.EKENAMILLWORK.COM

- 1. INSTALLATION TO BE COMPLETED IN ACCORDANCE WITH MANUFACTURER'S SPECIFICATIONS. 2. DRAWING MAY NOT BE TO SCALE