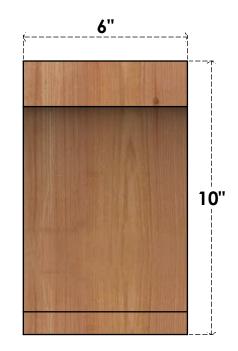

## BRC06X06X10IMP00RWR

6"W X 6"D X 10"H IMPERIAL ROUGH SAWN BRACE, WESTERN RED CEDAR

SIDE

FRONT

**EKENA MILLWORK** 2300 WEST MAIN ST. CLARKSVILLE, TX 75426 TOLL FREE: 866-607-0453 WWW.EKENAMILLWORK.COM

- 1. INSTALLATION TO BE COMPLETED IN ACCORDANCE WITH MANUFACTURER'S SPECIFICATIONS. 2. DRAWING MAY NOT BE TO SCALE