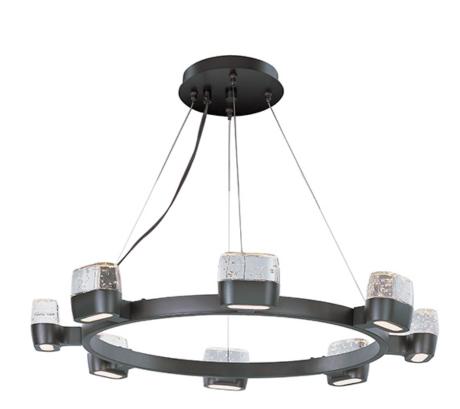

#### Measurements:

Width **Height** Length 3.00" 28.00" 28.00"

Max OAH Min OAH 120.00" 8.00"

**Hanging Weight** Canopy Width Canopy Height Canopy Length 13.00" 1.00" 13.00" 19.36 lb

#### Lamping:

LED LED 3,360 Rated Lumens 16 3W LED 3000 Color Temperature

48 total watt Dimmable: Yes

#### Finish:

Bronze BZ

# Glass:

Etched/Bubble 89