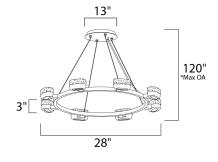

#### Measurements:

Width **Height** Length 3.00" 28.00" 28.00"

Max OAH Min OAH 120.00" 8.00"

**Hanging Weight** Canopy Width Canopy Height Canopy Length 13.00" 1.00" 13.00" 19.36 lb