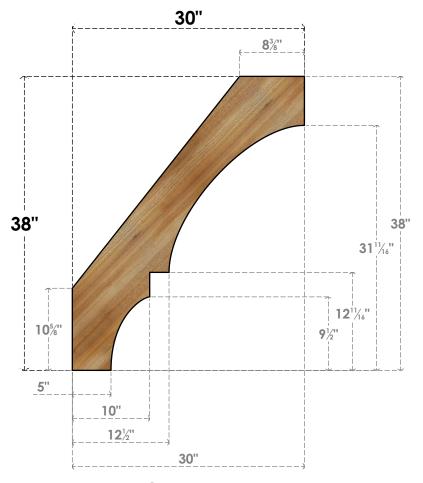

## BRC06X30X38BOA00RWR

6"W X 30"D X 38"H BALBOA ROUGH SAWN BRACE, WESTERN RED CEDAR

SIDE

## **NOTES**

- 1. INSTALLATION TO BE COMPLETED IN ACCORDANCE WITH MANUFACTURER'S SPECIFICATIONS.
  2. DRAWING MAY NOT BE TO SCALE
- 3. THIS DRAWING IS INTENDED FOR DESIGN AND PLANNING PURPOSES ONLY.
- 4. ALL INFORMATION CONTAINED HEREIN WAS CURRENT AT THE TIME OF DEVELOPMENT BUT MUST BE REVIEWED AND APPROVED BY THE PRODUCT MANUFACTURER TO BE CONSIDERED ACCURATE.
- 5. PRODUCTS ARE NOT KILN DRIED. THIS ITEM IS UNIQUE AND WILL CONTAIN THE NATURAL VARIATIONS THAT THE WOOD SPECIES OFFERS. THIS MAY RESULT IN VARIATIONS UP TO 1/4"