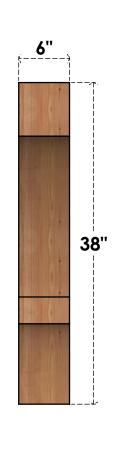

## BRC06X30X38BOA00RWR

6"W X 30"D X 38"H BALBOA ROUGH SAWN BRACE, WESTERN RED CEDAR

SIDE

## **FRONT**

**EKENA MILLWORK** 2300 WEST MAIN ST. CLARKSVILLE, TX 75426 TOLL FREE: 866-607-0453 WWW.EKENAMILLWORK.COM