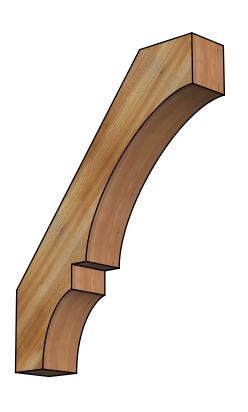

## BRC06X30X38BOA00RWR

6"W X 30"D X 38"H BALBOA ROUGH SAWN BRACE, WESTERN RED CEDAR

SIDE