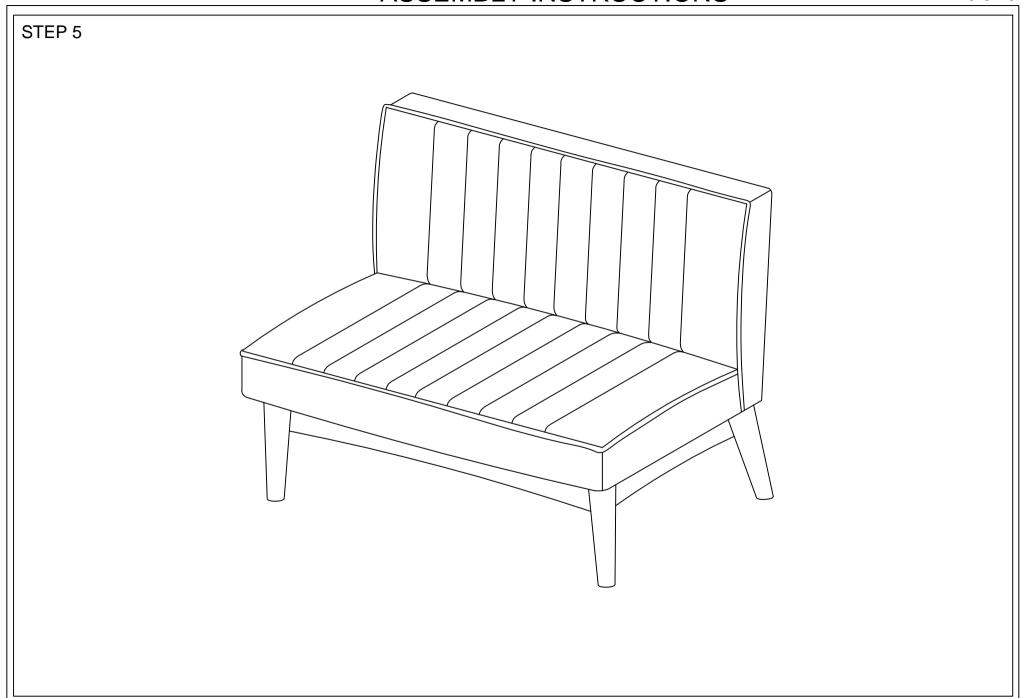

## **ASSEMBLY INSTRUCTIONS**

Read this instruction carefully. See hardware and furniture part list for guidance. Be sure all parts are complete, before you assemble. Place all wooden furniture parts on a clean and flat soft surface to prevent from being scratched. Follow the figure to start assembling.

CAUTIONS: 1. Do not FULLY - TIGHTEN the nut or nut bolt until all nut or bolt is ready assembed.

2. Do not OVER - TIGHTEN the nut or bolt to avoid causing damages to the thread.

3. Keep all hardware parts out of reach of children.

NOTE: THE LIST AND QUANTITY SHOWN ARE FOR 1 UNIT ASSEMBLY.

Tool needed: Screwdriver & Rubber Mallet (not provider).

| PART LIST |                   |      |  |  |
|-----------|-------------------|------|--|--|
| ITEM      | DESCRIPTION       | QTY  |  |  |
| Α         | CUSHION BACK      | 1 PC |  |  |
| В         | CUSHION SEAT      | 1 PC |  |  |
| С         | LEG SUPPORT FRONT | 1 PC |  |  |
| D         | LEG SUPPORT BACK  | 1 PC |  |  |
| E         | LEG LEFT          | 1 PC |  |  |
| F         | LEG RIGHT         | 1 PC |  |  |

| HARDWARE LIST |                           |                                        |       |
|---------------|---------------------------|----------------------------------------|-------|
| ITEM          | DESCRIPTION               | QTY                                    |       |
| 1             | JCBC Bolt M6 x 50mm       | <b>@</b>                               | 4pcs  |
| 2             | JCBB Bolt M8 x 45mm       | <b>@</b>                               | 6pcs  |
| 3             | M8 FLAT WASHER            | 0                                      | 6pcs  |
| 4             | M6 SPRING WASHER          |                                        | 4pcs  |
| 5             | M8 SPRING WASHER          |                                        | 6pcs  |
| 6             | WOOD SCREW M4 x 38mm      | •••••••••••••••••••••••••••••••••••••• | 10PCS |
| 7             | M4 ALLEN KEY (BALL SHAPE  |                                        | 1PC   |
| 8             | M5 ALLEN KEY (BALL SHAPE) |                                        | 1PC   |
| 9             | WOOD DOWEL M8 x 30mm      |                                        | 8PCS  |