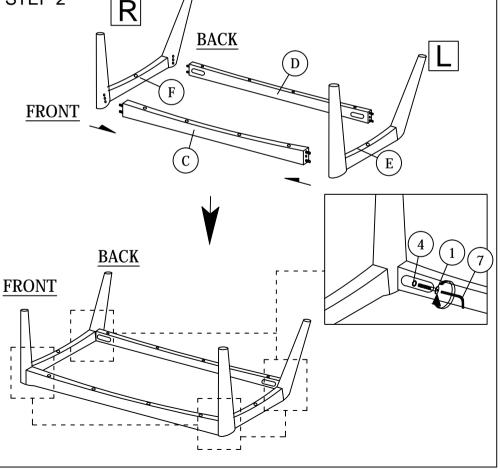

## **ASSEMBLY INSTRUCTIONS**

Read this instruction carefully. See hardware and furniture part list for guidance. Be sure all parts are complete, before you assemble. Place all wooden furniture parts on a clean and flat soft surface to prevent from being scratched. Follow the figure to start assembling.

CAUTIONS: 1. Do not FULLY - TIGHTEN the nut or nut bolt until all nut or bolt is ready assembed.

2. Do not OVER - TIGHTEN the nut or bolt to avoid causing damages to the thread.

3. Keep all hardware parts out of reach of children.

NOTE: THE LIST AND QUANTITY SHOWN ARE FOR 1 UNIT ASSEMBLY.

Tool needed: Screwdriver & Rubber Mallet (not provider).

| PART LIST |                   |      |  |  |
|-----------|-------------------|------|--|--|
| ITEM      | DESCRIPTION       | QTY  |  |  |
| Α         | CUSHION BACK      | 1 PC |  |  |
| В         | CUSHION SEAT      | 1 PC |  |  |
| C         | LEG SUPPORT FRONT | 1 PC |  |  |
| D         | LEG SUPPORT BACK  | 1 PC |  |  |
| Е         | LEG LEFT          | 1 PC |  |  |
| F         | LEG RIGHT         | 1 PC |  |  |
| G         | ARM               | 1 PC |  |  |

| HARDWARE LIST |                           |              |       |
|---------------|---------------------------|--------------|-------|
| ITEM          | DESCRIPTION               | QTY          |       |
| 1             | JCBC Bolt M6 x 50mm       | <b>@</b>     | 4pcs  |
| 2             | JCBB Bolt M8 x 45mm       | <b>@</b>     | 8pcs  |
| 3             | M8 FLAT WASHER            | 0            | 8pcs  |
| 4             | M6 SPRING WASHER          |              | 4pcs  |
| 5             | M8 SPRING WASHER          |              | 8pcs  |
| 6             | WOOD SCREW M4 x 38mm      | <b>←₩₩₩₩</b> | 10PCS |
| 7             | M4 ALLEN KEY (BALL SHAPE) | >            | 1PC   |
| 8             | M5 ALLEN KEY (BALL SHAPE) |              | 1PC   |
| 9             | WOOD DOWEL M8 x 30mm      |              | 8PCS  |