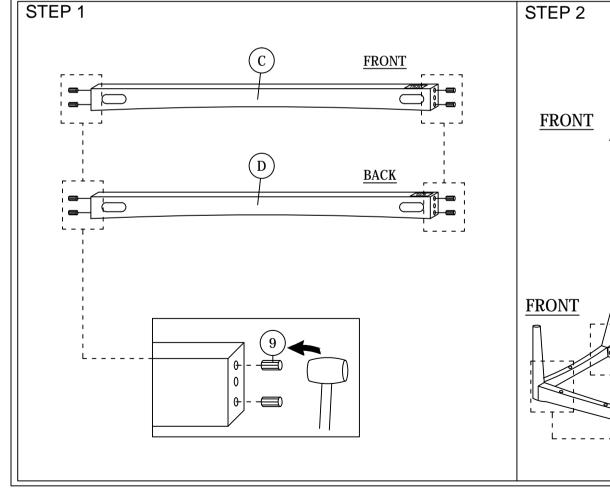

## **ASSEMBLY INSTRUCTIONS**

Read this instruction carefully. See hardware and furniture part list for guidance. Be sure all parts are complete, before you assemble. Place all wooden furniture parts on a clean and flat soft surface to prevent from being scratched. Follow the figure to start assembling.

CAUTIONS: 1. Do not FULLY - TIGHTEN the nut or nut bolt until all nut or bolt is ready assembed.

2. Do not OVER - TIGHTEN the nut or bolt to avoid causing damages to the thread.

3. Keep all hardware parts out of reach of children.

NOTE: THE LIST AND QUANTITY SHOWN ARE FOR 1 UNIT ASSEMBLY.

Tool needed: Screwdriver & Rubber Mallet (not provider).

| PART LIST |                   |      |  |  |
|-----------|-------------------|------|--|--|
| ITEM      | DESCRIPTION       | QTY  |  |  |
| Α         | CUSHION BACK      | 1 PC |  |  |
| В         | CUSHION SEAT      | 1 PC |  |  |
| C         | LEG SUPPORT FRONT | 1 PC |  |  |
| D         | LEG SUPPORT BACK  | 1 PC |  |  |
| Е         | LEG LEFT          | 1 PC |  |  |
| F         | LEG RIGHT         | 1 PC |  |  |
| G         | ARM               | 1 PC |  |  |

| HARDWARE LIST |                           |              |       |
|---------------|---------------------------|--------------|-------|
| ITEM          | DESCRIPTION               | QTY          |       |
| 1             | JCBC Bolt M6 x 50mm       | <b>@</b>     | 4pcs  |
| 2             | JCBB Bolt M8 x 45mm       | <b>@</b>     | 8pcs  |
| 3             | M8 FLAT WASHER            | 0            | 8pcs  |
| 4             | M6 SPRING WASHER          |              | 4pcs  |
| 5             | M8 SPRING WASHER          |              | 8pcs  |
| 6             | WOOD SCREW M4 x 38mm      | <b>←₩₩₩₩</b> | 10PCS |
| 7             | M4 ALLEN KEY (BALL SHAPE) | >            | 1PC   |
| 8             | M5 ALLEN KEY (BALL SHAPE) |              | 1PC   |
| 9             | WOOD DOWEL M8 x 30mm      |              | 8PCS  |