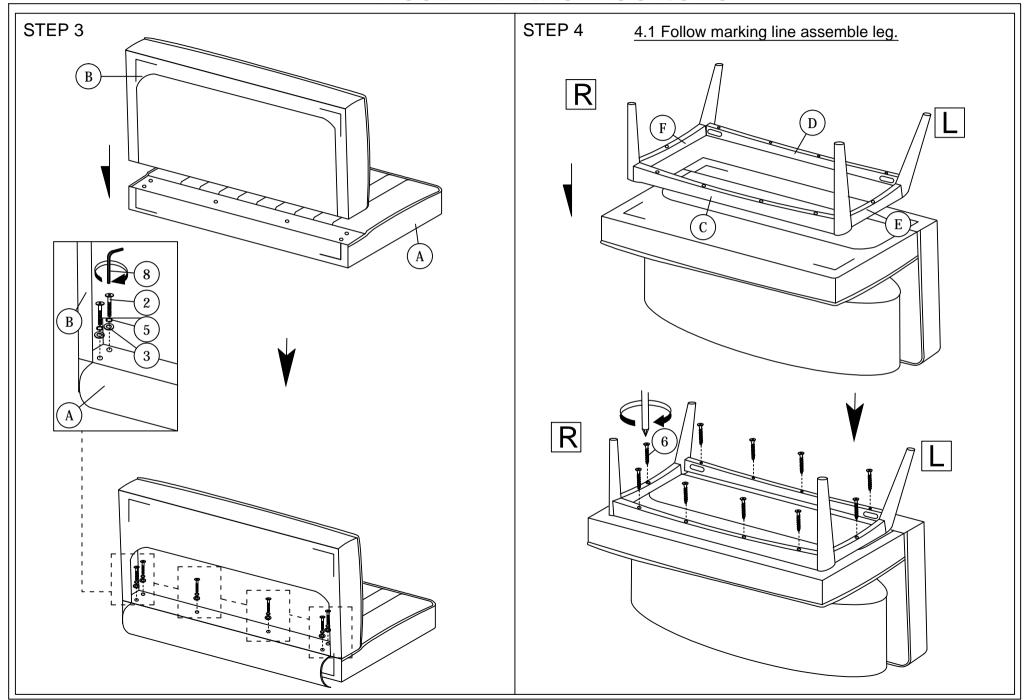

## **ASSEMBLY INSTRUCTIONS**

Read this instruction carefully. See hardware and furniture part list for guidance. Be sure all parts are complete, before you assemble. Place all wooden furniture parts on a clean and flat soft surface to prevent from being scratched. Follow the figure to start assembling.

CAUTIONS: 1. Do not FULLY - TIGHTEN the nut or nut bolt until all nut or bolt is ready assembed.

2. Do not OVER - TIGHTEN the nut or bolt to avoid causing damages to the thread.

3. Keep all hardware parts out of reach of children.

NOTE: THE LIST AND QUANTITY SHOWN ARE FOR 1 UNIT ASSEMBLY.

Tool needed: Screwdriver & Rubber Mallet (not provider).

| PART LIST |                   |      |  |  |
|-----------|-------------------|------|--|--|
| ITEM      | DESCRIPTION       | QTY  |  |  |
| Α         | CUSHION BACK      | 1 PC |  |  |
| В         | CUSHION SEAT      | 1 PC |  |  |
| С         | LEG SUPPORT FRONT | 1 PC |  |  |
| D         | LEG SUPPORT BACK  | 1 PC |  |  |
| E         | LEG LEFT          | 1 PC |  |  |
| F         | LEG RIGHT         | 1 PC |  |  |

| HARDWARE LIST |                           |                                        |       |
|---------------|---------------------------|----------------------------------------|-------|
| ITEM          | DESCRIPTION               | QTY                                    |       |
| 1             | JCBC Bolt M6 x 50mm       | <b>@</b>                               | 4pcs  |
| 2             | JCBB Bolt M8 x 45mm       | <b>@</b>                               | 6pcs  |
| 3             | M8 FLAT WASHER            | 0                                      | 6pcs  |
| 4             | M6 SPRING WASHER          |                                        | 4pcs  |
| 5             | M8 SPRING WASHER          |                                        | 6pcs  |
| 6             | WOOD SCREW M4 x 38mm      | •••••••••••••••••••••••••••••••••••••• | 10PCS |
| 7             | M4 ALLEN KEY (BALL SHAPE  |                                        | 1PC   |
| 8             | M5 ALLEN KEY (BALL SHAPE) |                                        | 1PC   |
| 9             | WOOD DOWEL M8 x 30mm      |                                        | 8PCS  |