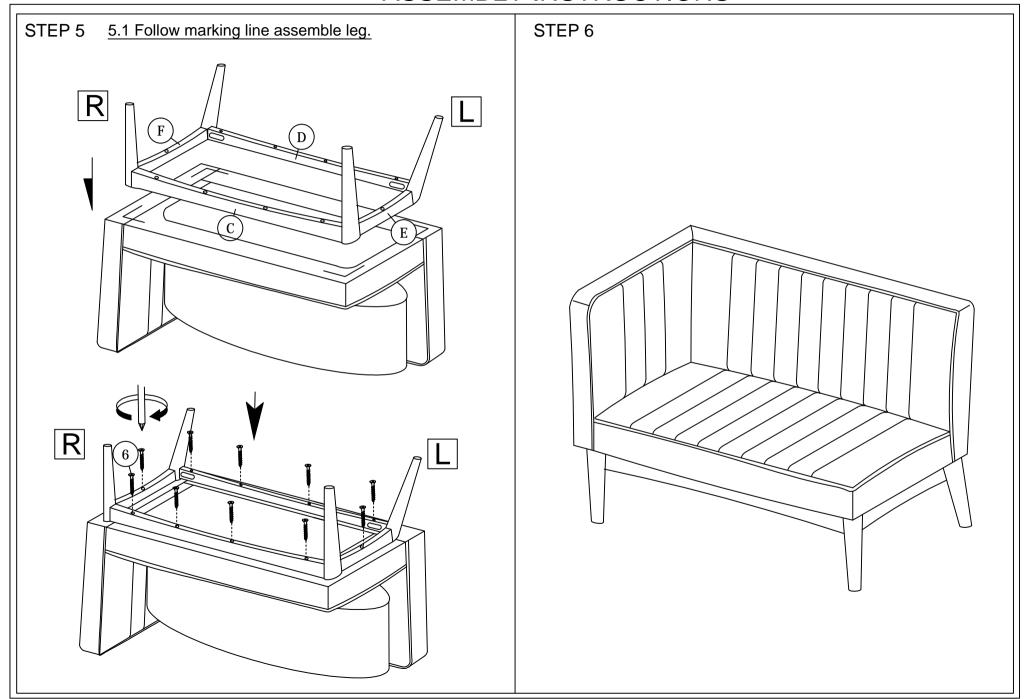

## **ASSEMBLY INSTRUCTIONS**

Read this instruction carefully. See hardware and furniture part list for guidance. Be sure all parts are complete, before you assemble. Place all wooden furniture parts on a clean and flat soft surface to prevent from being scratched. Follow the figure to start assembling.

CAUTIONS: 1. Do not FULLY - TIGHTEN the nut or nut bolt until all nut or bolt is ready assembed.

2. Do not OVER - TIGHTEN the nut or bolt to avoid causing damages to the thread.

3. Keep all hardware parts out of reach of children.

NOTE: THE LIST AND QUANTITY SHOWN ARE FOR 1 UNIT ASSEMBLY.

Tool needed: Screwdriver & Rubber Mallet (not provider).

| PART LIST |                   |      |  |  |
|-----------|-------------------|------|--|--|
| ITEM      | DESCRIPTION       | QTY  |  |  |
| Α         | CUSHION BACK      | 1 PC |  |  |
| В         | CUSHION SEAT      | 1 PC |  |  |
| С         | LEG SUPPORT FRONT | 1 PC |  |  |
| D         | LEG SUPPORT BACK  | 1 PC |  |  |
| E         | LEG LEFT          | 1 PC |  |  |
| F         | LEG RIGHT         | 1 PC |  |  |

| HARDWARE LIST |                           |                                        |       |
|---------------|---------------------------|----------------------------------------|-------|
| ITEM          | DESCRIPTION               | QTY                                    |       |
| 1             | JCBC Bolt M6 x 50mm       | <b>@</b>                               | 4pcs  |
| 2             | JCBB Bolt M8 x 45mm       | <b>@</b>                               | 6pcs  |
| 3             | M8 FLAT WASHER            | 0                                      | 6pcs  |
| 4             | M6 SPRING WASHER          |                                        | 4pcs  |
| 5             | M8 SPRING WASHER          |                                        | 6pcs  |
| 6             | WOOD SCREW M4 x 38mm      | •••••••••••••••••••••••••••••••••••••• | 10PCS |
| 7             | M4 ALLEN KEY (BALL SHAPE  |                                        | 1PC   |
| 8             | M5 ALLEN KEY (BALL SHAPE) |                                        | 1PC   |
| 9             | WOOD DOWEL M8 x 30mm      |                                        | 8PCS  |