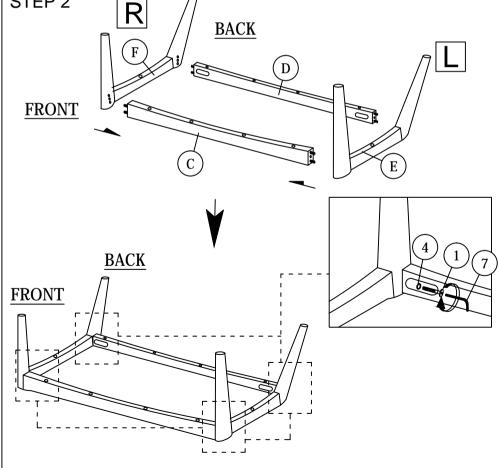

## **ASSEMBLY INSTRUCTIONS**

Read this instruction carefully. See hardware and furniture part list for guidance. Be sure all parts are complete, before you assemble. Place all wooden furniture parts on a clean and flat soft surface to prevent from being scratched. Follow the figure to start assembling.

CAUTIONS: 1. Do not FULLY - TIGHTEN the nut or nut bolt until all nut or bolt is ready assembed.

2. Do not OVER - TIGHTEN the nut or bolt to avoid causing damages to the thread.

3. Keep all hardware parts out of reach of children.

NOTE: THE LIST AND QUANTITY SHOWN ARE FOR 1 UNIT ASSEMBLY.

Tool needed: Screwdriver & Rubber Mallet (not provider).

| PART LIST |                   |      |  |  |
|-----------|-------------------|------|--|--|
| ITEM      | DESCRIPTION       | QTY  |  |  |
| Α         | CUSHION BACK      | 1 PC |  |  |
| В         | CUSHION SEAT      | 1 PC |  |  |
| C         | LEG SUPPORT FRONT | 1 PC |  |  |
| D         | LEG SUPPORT BACK  | 1 PC |  |  |
| Е         | LEG LEFT          | 1 PC |  |  |
| F         | LEG RIGHT         | 1 PC |  |  |
| G         | ARM               | 1 PC |  |  |

| HARDWARE LIST |                           |              |       |
|---------------|---------------------------|--------------|-------|
| ITEM          | DESCRIPTION               | QTY          |       |
| 1             | JCBC Bolt M6 x 50mm       | <b>@</b>     | 4pcs  |
| 2             | JCBB Bolt M8 x 45mm       | <b>@</b>     | 8pcs  |
| 3             | M8 FLAT WASHER            | 0            | 8pcs  |
| 4             | M6 SPRING WASHER          |              | 4pcs  |
| 5             | M8 SPRING WASHER          |              | 8pcs  |
| 6             | WOOD SCREW M4 x 38mm      | <b>←₩₩₩₩</b> | 10PCS |
| 7             | M4 ALLEN KEY (BALL SHAPE) | >            | 1PC   |
| 8             | M5 ALLEN KEY (BALL SHAPE) |              | 1PC   |
| 9             | WOOD DOWEL M8 x 30mm      |              | 8PCS  |