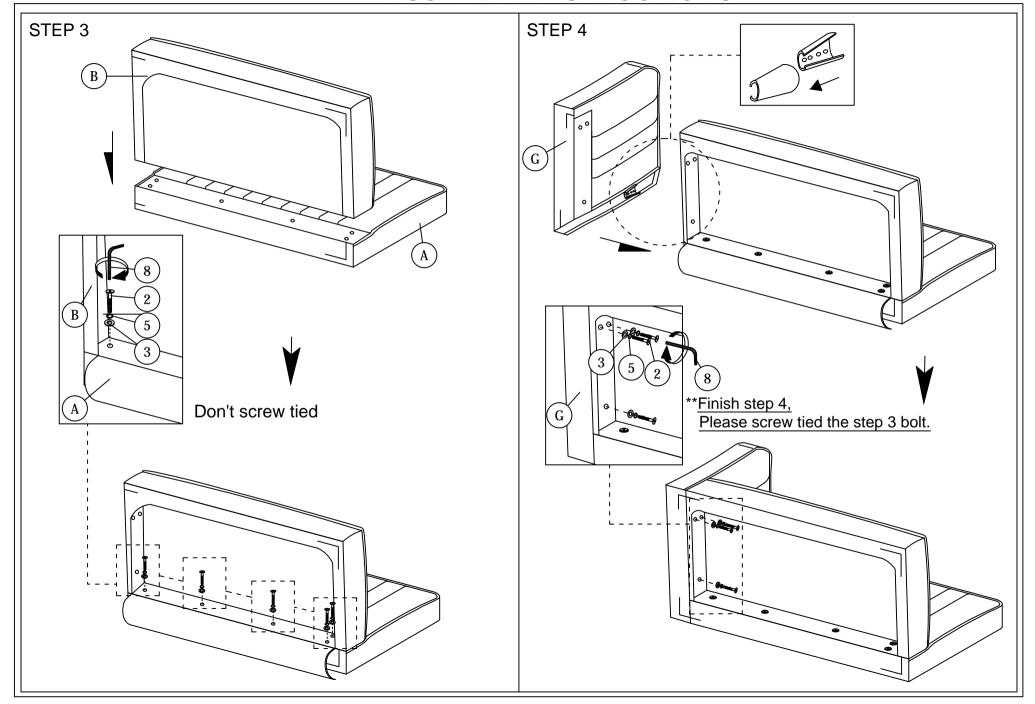

## **ASSEMBLY INSTRUCTIONS**

Read this instruction carefully. See hardware and furniture part list for guidance. Be sure all parts are complete, before you assemble. Place all wooden furniture parts on a clean and flat soft surface to prevent from being scratched. Follow the figure to start assembling.

CAUTIONS: 1. Do not FULLY - TIGHTEN the nut or nut bolt until all nut or bolt is ready assembed.

2. Do not OVER - TIGHTEN the nut or bolt to avoid causing damages to the thread.

3. Keep all hardware parts out of reach of children.

NOTE: THE LIST AND QUANTITY SHOWN ARE FOR 1 UNIT ASSEMBLY.

Tool needed: Screwdriver & Rubber Mallet (not provider).

| PART LIST |                   |      |  |  |
|-----------|-------------------|------|--|--|
| ITEM      | DESCRIPTION       | QTY  |  |  |
| Α         | CUSHION BACK      | 1 PC |  |  |
| В         | CUSHION SEAT      | 1 PC |  |  |
| C         | LEG SUPPORT FRONT | 1 PC |  |  |
| D         | LEG SUPPORT BACK  | 1 PC |  |  |
| Е         | LEG LEFT          | 1 PC |  |  |
| F         | LEG RIGHT         | 1 PC |  |  |
| G         | ARM               | 1 PC |  |  |

| HARDWARE LIST |                           |              |       |
|---------------|---------------------------|--------------|-------|
| ITEM          | DESCRIPTION               | QTY          |       |
| 1             | JCBC Bolt M6 x 50mm       | <b>@</b>     | 4pcs  |
| 2             | JCBB Bolt M8 x 45mm       | <b>@</b>     | 8pcs  |
| 3             | M8 FLAT WASHER            | 0            | 8pcs  |
| 4             | M6 SPRING WASHER          |              | 4pcs  |
| 5             | M8 SPRING WASHER          |              | 8pcs  |
| 6             | WOOD SCREW M4 x 38mm      | <b>←₩₩₩₩</b> | 10PCS |
| 7             | M4 ALLEN KEY (BALL SHAPE) | >            | 1PC   |
| 8             | M5 ALLEN KEY (BALL SHAPE) |              | 1PC   |
| 9             | WOOD DOWEL M8 x 30mm      |              | 8PCS  |