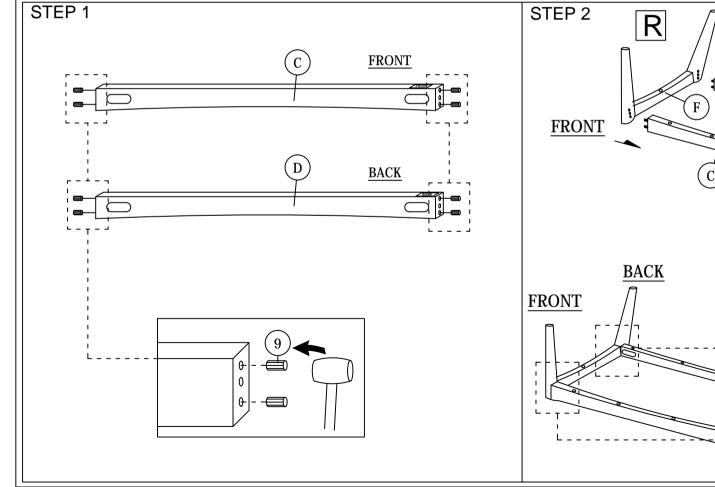

## **ASSEMBLY INSTRUCTIONS**

Read this instruction carefully. See hardware and furniture part list for guidance. Be sure all parts are complete, before you assemble. Place all wooden furniture parts on a clean and flat soft surface to prevent from being scratched. Follow the figure to start assembling.

CAUTIONS: 1. Do not FULLY - TIGHTEN the nut or nut bolt until all nut or bolt is ready assembed.

2. Do not OVER - TIGHTEN the nut or bolt to avoid causing damages to the thread.

3. Keep all hardware parts out of reach of children.

NOTE: THE LIST AND QUANTITY SHOWN ARE FOR 1 UNIT ASSEMBLY.

Tool needed: Screwdriver & Rubber Mallet (not provider).

| PART LIST |                   |      |  |  |
|-----------|-------------------|------|--|--|
| ITEM      | DESCRIPTION       | QTY  |  |  |
| Α         | CUSHION BACK      | 1 PC |  |  |
| В         | CUSHION SEAT      | 1 PC |  |  |
| C         | LEG SUPPORT FRONT | 1 PC |  |  |
| D         | LEG SUPPORT BACK  | 1 PC |  |  |
| Е         | LEG LEFT          | 1 PC |  |  |
| F         | LEG RIGHT         | 1 PC |  |  |
| G         | ARM               | 1 PC |  |  |

| HARDWARE LIST |                           |              |       |
|---------------|---------------------------|--------------|-------|
| ITEM          | DESCRIPTION               | QTY          |       |
| 1             | JCBC Bolt M6 x 50mm       | <b>@</b>     | 4pcs  |
| 2             | JCBB Bolt M8 x 45mm       | <b>@</b>     | 8pcs  |
| 3             | M8 FLAT WASHER            | 0            | 8pcs  |
| 4             | M6 SPRING WASHER          |              | 4pcs  |
| 5             | M8 SPRING WASHER          |              | 8pcs  |
| 6             | WOOD SCREW M4 x 38mm      | <b>←₩₩₩₩</b> | 10PCS |
| 7             | M4 ALLEN KEY (BALL SHAPE) | >            | 1PC   |
| 8             | M5 ALLEN KEY (BALL SHAPE) |              | 1PC   |
| 9             | WOOD DOWEL M8 x 30mm      |              | 8PCS  |