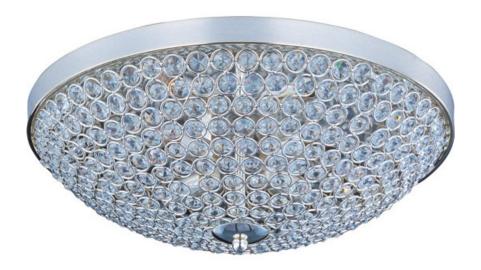

## PRODUCT DESCRIPTION

Like a constellation that sparkles in the night, the Glimmer collection features frames of rings expertly crafted and finished in choice of Polished Silver or Bronze. The rings are adorned with hundreds of clear Beveled Crystal beads which are installed one at a time by hand to create a masterpiece of lighting illuminated by xenon lamps

# GLASS

Beveled Crystal BC

### MATERIAL

Steel, K9 Crystal