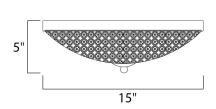

## **MEASUREMENTS**

DIMENSION : 15" L x 15" W x 5" H

HANGING WEIGHT : 6.8 lb

LAMPING

INPUT VOLTAGE : 120V

LUMENS : 2,000 Rated

BULB : 4 x 40W Xenon G9 , 160W Total

BULB INCLUDED : (Included)
DIMMABLE : Yes
COLOR\_TEMP : 2900K