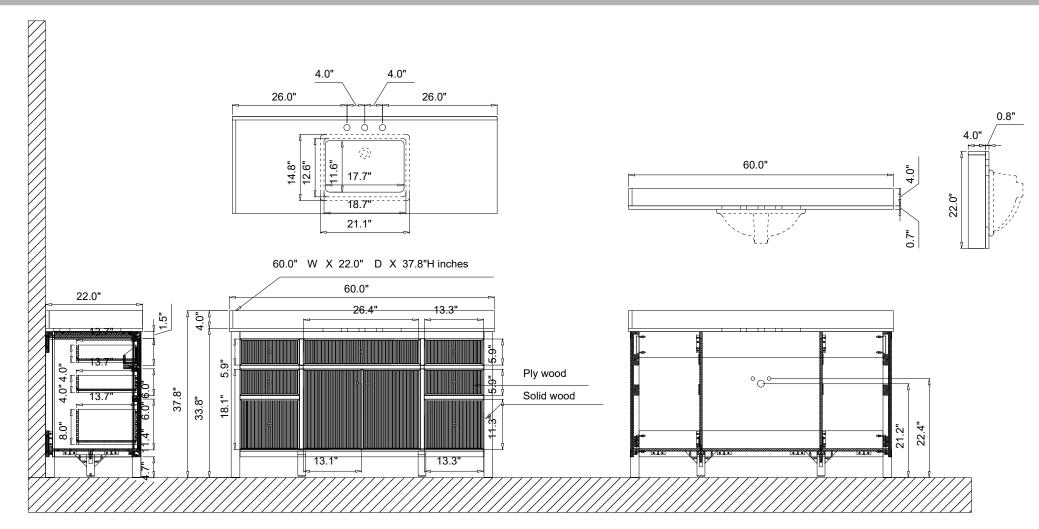

## Crate Storage and Care

• Keep the countertop and sink in its box until installation

Do not stack anything on top of box

Store Crate vertically in safe location

**Model:** 567060s

NEVER CARRY THE VANITY TOP FLAT