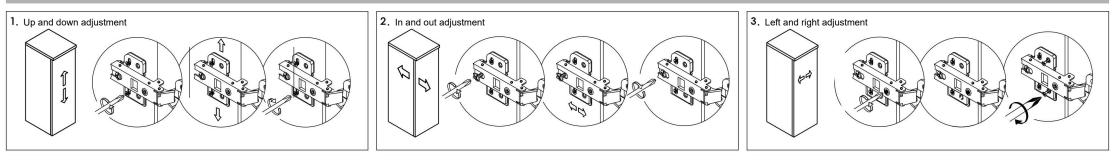

#### IMPORTANT-It is the responsibility of the installer to make any adjustments to doors/drawers after installation if required.

There may have been some movement in transportation and installation which causes doors/drawers to become unaligned.

### Hinge/Door Adjustment

Does not include faucet, drain assembly, p-frap and mirrors are only included with the purchase of the set.