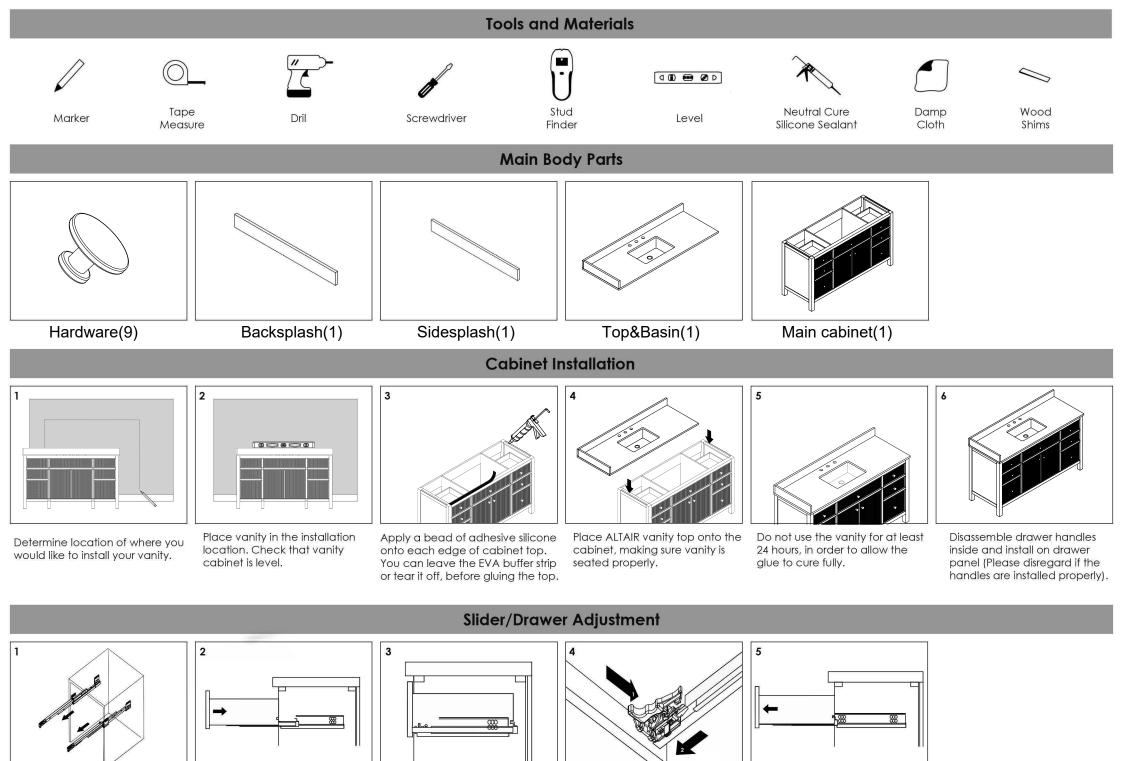

#### IMPORTANT-It is the responsibility of the installer to make any adjustments to doors/drawers after installation if required.

There may have been some movement in transportation and installation which causes doors/drawers to become unaligned.

### Hinge/Door Adjustment

Does not include faucet, drain assembly, p-frap and mirrors are only included with the purchase of the set.