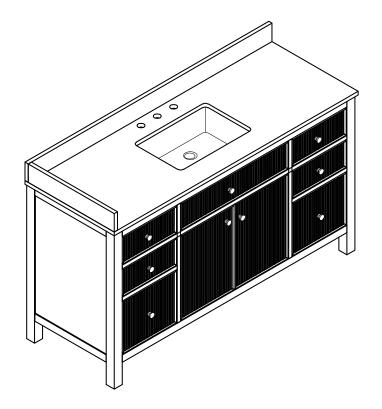

## Crate Storage and Care

• Keep the countertop and sink in its box until installation

Do not stack anything on top of box

Store Crate vertically in safe location

**Model:** 567060s

NEVER CARRY THE VANITY TOP FLAT