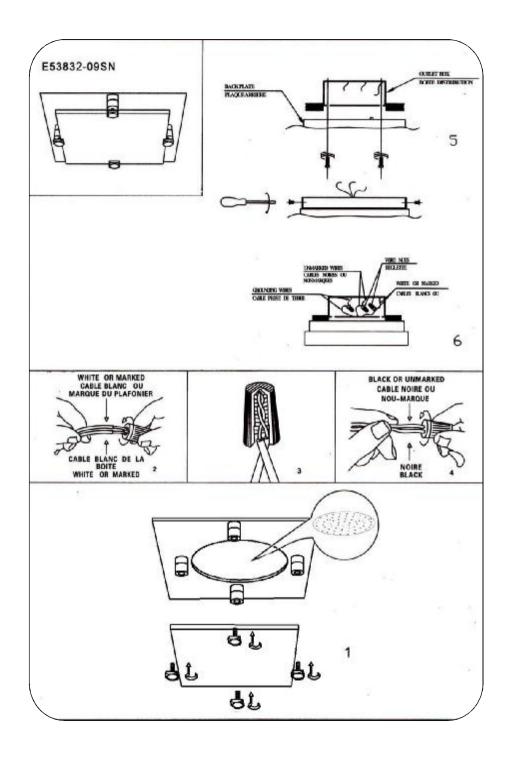

### **FIXING INSTRUCTIONS**

- 1.Install glass into metal frame and secure with metal tabs.
- 2. Wire fixture to outlet matching color corresponding wires to each other and green to ground.
- 3. Attach mounting plate to outlet box with screws provided.
- 4. Attach fixture body to mounting plate and tighten screws to secure.