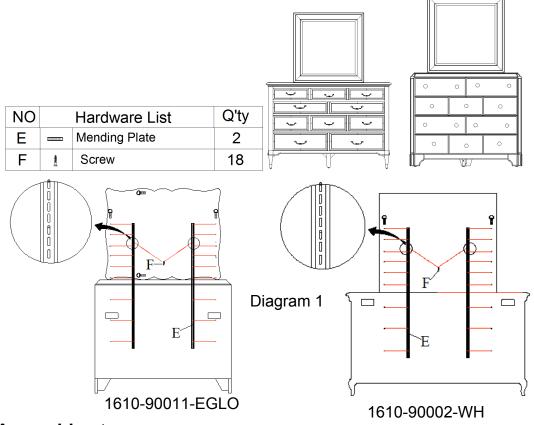

## **ASSEMBLY INSTRUCTION**

ITEM# 1610-90008-MTL Landscape Mirror ITEM# 1610-90011-EGLO Ten-Drawer Bureau ITEM# 1610-90002-WH Ten-Drawer Dresser

\*\* Please make sure you have all parts indicated below prior to assembly. This unit is heavy and can best be assembled with the help of two or more people

## Assembly steps:

This mirror can be assembled with bureau 1610-90011-EGLO and dresser 1610-90002-WH. Same assemble way is as below.

- 1. Place mirror on top of dresser. Be sure to position the mirror in the middle of top. The back bottom edge of the mirror and the back edge of the top should be flushed.
- Attach a mending plate (E) at back of mirror and back of dresser. Align holes on mending plate to the pre-drilled holes at the back of dresser and tighten 3 pcs of screws (F). Tighten another 6 screws at random location through mending plate to mirror frame with care. (See Diagram 1)
- 3. Repeat step 2 for another mending plate (E).