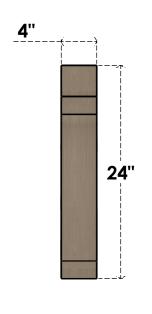

## FRONT PROFILE

## ITEM NUMBER: CORU04X08X24LGYRCPR

4"W X 8"D X 24"H SERIES 2 THIN LEGACY ROUGH CEDAR TIMBERTHANE FAUX WOOD CORBEL, PRIMED