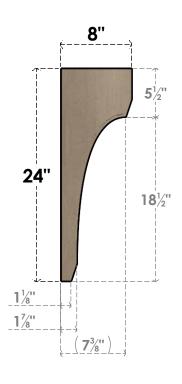

## SIDE PROFILE

## ITEM NUMBER: CORU04X08X24LGYRCPR

4"W X 8"D X 24"H SERIES 2 THIN LEGACY ROUGH CEDAR TIMBERTHANE FAUX WOOD CORBEL, PRIMED