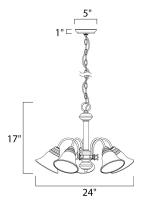

## **PRODUCT DESCRIPTION**

Maxim Lighting's commitment to both the residential lighting and the home building industries will assure you a product line focused on your basic lighting needs. With the Malaga collection you will find quality lighting that is well designed, well priced and readily available.



## **MEASUREMENTS**

DIMENSION : 24" W x 17" H HANGING WEIGHT : 10.72 lb

## **LAMPING**

INPUT VOLTAGE : 120V

: 5 x 60W Incandescent E26 Medium, 300W Total

**BULB INCLUDED** : (Not Included)

DIMMABLE : Yes

## **FINISHES OPTION**



## **GLASS**

Frosted FT

# MATERIAL

Steel, Glass

### **RATINGS**

cETLus Dry Location



#### **ADDITIONAL**

OPERATING TEMPERATURE: -20°C (-4°F), 40°C (104°F)

Always consult a qualified electrician before installing any lighting product.



WESTERN DISTRIBUTION CENTER (HEADQUARTER) 253 NORTH VINELAND AVE I CITY OF INDUSTRY, CA 91746

**EASTERN DISTRIBUTION CENTER** 

4200 SHIRLEY DR. I ATLANTA, GA 30336

P. 626.956.4200 | F. 626.956.4225 | maximlighting.com