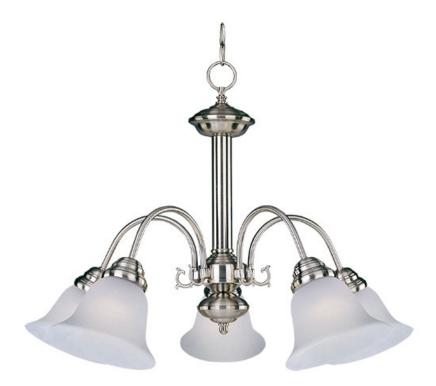

## **PRODUCT DESCRIPTION**

Maxim Lighting's commitment to both the residential lighting and the home building industries will assure you a product line focused on your basic lighting needs. With the Malaga collection you will find quality lighting that is well designed, well priced and readily available.

## **GLASS**

Frosted FT

# MATERIAL

Steel, Glass