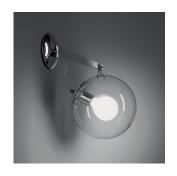

## Colors & Finishes —

|   | Clear (Diffuser) |
|---|------------------|
| / | Chrome (Support  |

## Materials ==

• Diffuser in transparent handblown glass