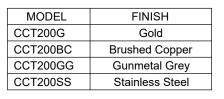

Shown in Stainless Steel

| Series               | Cinox                      |
|----------------------|----------------------------|
| Material             | T-304 Stainless Steel      |
| Installation Type    | Drop-in                    |
| Configuration/Style  | Basin                      |
| Finish               | Brushed                    |
| Overall Dimensions   | 20 1/8" x 14 1/8" x 4 3/4" |
| Bowl Dimensions      | 19 1/4" x 13 3/8" x 4 3/8" |
| Drain Size           | 1 3/4"                     |
| Template Included    | No                         |
| Clips Included       | No                         |
| Accessories Included | Pop-up drain - PU25        |
| Resistant to         | Stains, heat               |
| Drain Location       | Center                     |