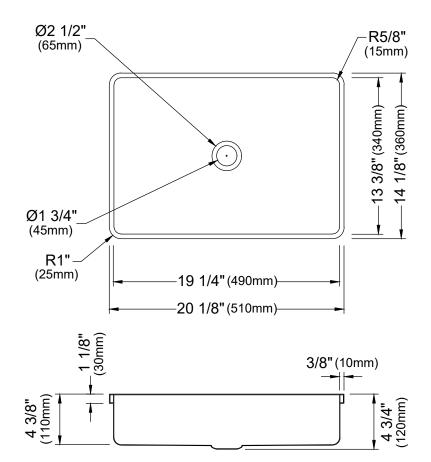

Shown in Stainless Steel

| Series               | Cinox                      |
|----------------------|----------------------------|
| Material             | T-304 Stainless Steel      |
| Installation Type    | Drop-in                    |
| Configuration/Style  | Basin                      |
| Finish               | Brushed                    |
| Overall Dimensions   | 20 1/8" x 14 1/8" x 4 3/4" |
| Bowl Dimensions      | 19 1/4" x 13 3/8" x 4 3/8" |
| Drain Size           | 1 3/4"                     |
| Template Included    | No                         |
| Clips Included       | No                         |
| Accessories Included | Pop-up drain - PU25        |
| Resistant to         | Stains, heat               |
| Drain Location       | Center                     |