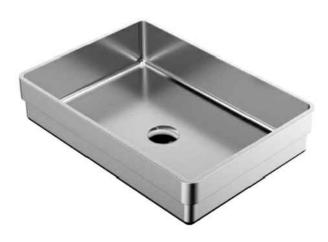

Shown in Stainless Steel

| Series               | Cinox                      |
|----------------------|----------------------------|
| Material             | T-304 Stainless Steel      |
| Installation Type    | Drop-in                    |
| Configuration/Style  | Basin                      |
| Finish               | Brushed                    |
| Overall Dimensions   | 20 1/8" x 14 1/8" x 4 3/4" |
| Bowl Dimensions      | 19 1/4" x 13 3/8" x 4 3/8" |
| Drain Size           | 1 3/4"                     |
| Template Included    | No                         |
| Clips Included       | No                         |
| Accessories Included | Pop-up drain - PU25        |
| Resistant to         | Stains, heat               |
| Drain Location       | Center                     |