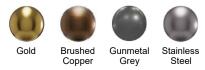

Shown in Stainless Steel

| Series               | Cinox                      |
|----------------------|----------------------------|
| Material             | T-304 Stainless Steel      |
| Installation Type    | Drop-in                    |
| Configuration/Style  | Basin                      |
| Finish               | Brushed                    |
| Overall Dimensions   | 20 1/8" x 14 1/8" x 4 3/4" |
| Bowl Dimensions      | 19 1/4" x 13 3/8" x 4 3/8" |
| Drain Size           | 1 3/4"                     |
| Template Included    | No                         |
| Clips Included       | No                         |
| Accessories Included | Pop-up drain - PU25        |
| Resistant to         | Stains, heat               |
| Drain Location       | Center                     |