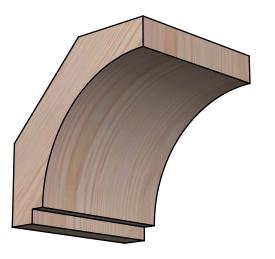

BRC06X06X06IMP00SDF

5 1/2"W X 6"D X 6"H IMPERIAL SMOOTH BRACE, DOUGLAS FIR

SIDE

FRONT

**EKENA MILLWORK** 2300 WEST MAIN ST. CLARKSVILLE, TX 75426 TOLL FREE: 866-607-0453 WWW.EKENAMILLWORK.COM 1. INSTALLATION TO BE COMPLETED IN ACCORDANCE WITH MANUFACTURER'S SPECIFICATIONS. 2. DRAWING MAY NOT BE TO SCALE