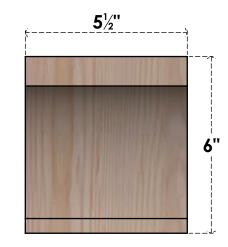

BRC06X06X06IMP00SDF

5 1/2"W X 6"D X 6"H IMPERIAL SMOOTH BRACE, DOUGLAS FIR

SIDE

FRONT

**EKENA MILLWORK** 2300 WEST MAIN ST. CLARKSVILLE, TX 75426 TOLL FREE: 866-607-0453 WWW.EKENAMILLWORK.COM 1. INSTALLATION TO BE COMPLETED IN ACCORDANCE WITH MANUFACTURER'S SPECIFICATIONS. 2. DRAWING MAY NOT BE TO SCALE