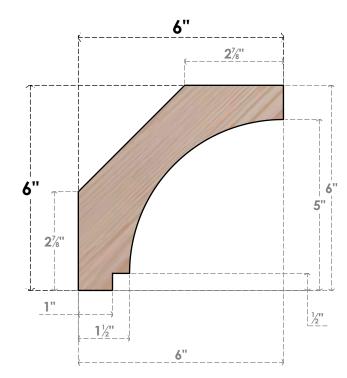

BRC06X06X06IMP00SDF

5 1/2"W X 6"D X 6"H IMPERIAL SMOOTH BRACE, DOUGLAS FIR

SIDE

FRONT

**EKENA MILLWORK** 2300 WEST MAIN ST. CLARKSVILLE, TX 75426 TOLL FREE: 866-607-0453 WWW.EKENAMILLWORK.COM 1. INSTALLATION TO BE COMPLETED IN ACCORDANCE WITH MANUFACTURER'S SPECIFICATIONS. 2. DRAWING MAY NOT BE TO SCALE