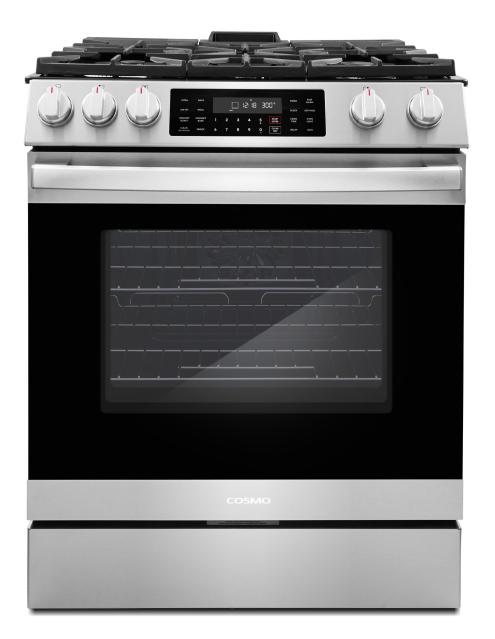

#### **COS-GRC305KTD**

Refine your culinary skills when you cook with Cosmo's COS-GRC305KTD Gas Range. The 5 burners and 6.1 cu. ft. convection oven allow you to cook a variety of main dishes, sauces, baked goods and more.

#### **Features**

- $\cdot$  Designed for freestanding or slide-in
- $\cdot$  5 high-performance sealed burners
- $\cdot$  6.1 cu. ft. capacity convection oven
- $\cdot$  8 oven functions, including Air Fry
- $\cdot$  Soft touch controls with digital display
- $\cdot$  Cast iron grates
- $\cdot$  Lower storage drawer
- $\cdot$  Self clean oven