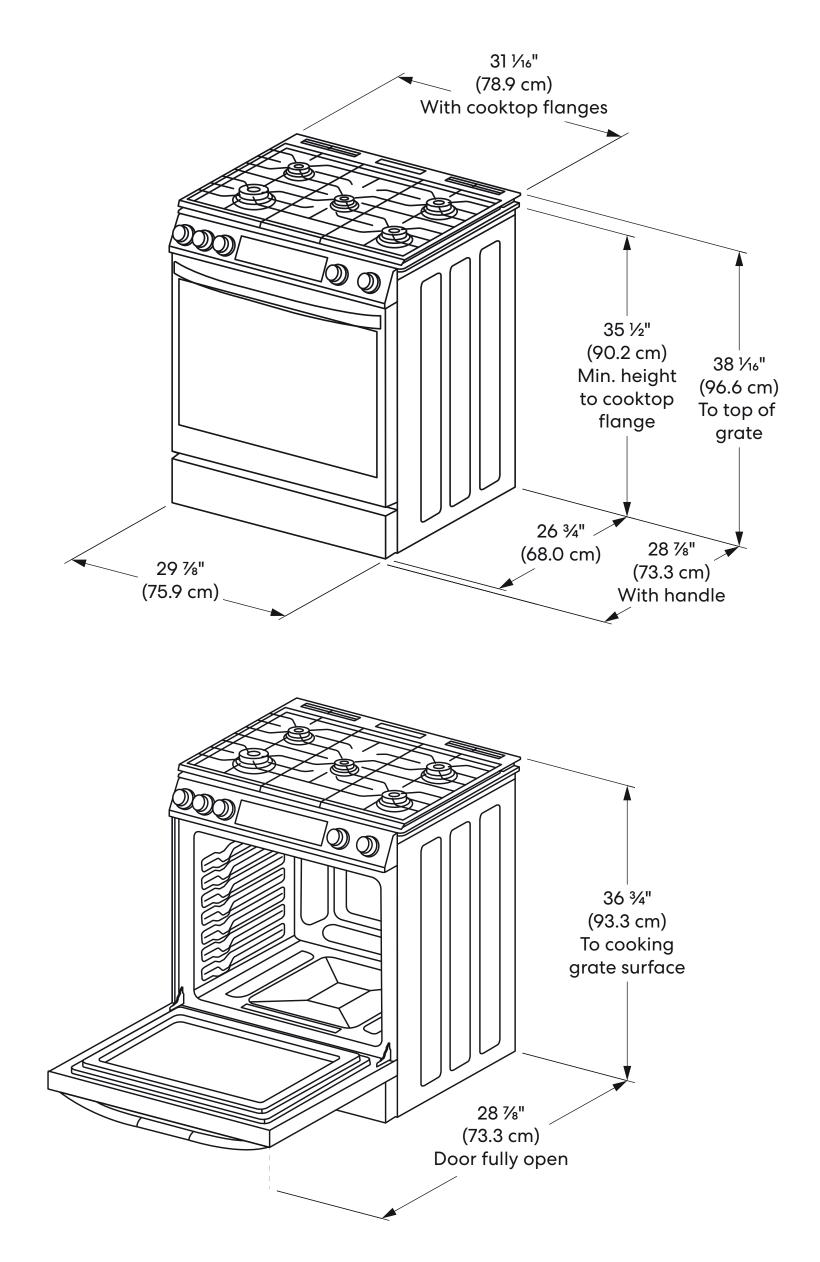

## DIMENSIONS

COS-GRC305KTD Gas Range

## Dimensions (WxDxH): 29.9" x 26.8" x 38-39.1"

For more information, please visit: www.cosmoappliances.com