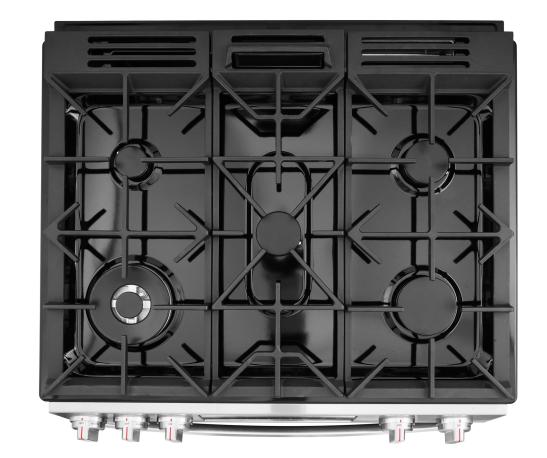

### COS-GRC305KTD Gas Range

| Size           | 30 Inch / 6.1 cu. ft. Capacity                                                                                                                            |
|----------------|-----------------------------------------------------------------------------------------------------------------------------------------------------------|
| Fuel           | Gas                                                                                                                                                       |
| Installation   | Freestanding / Slide-In                                                                                                                                   |
| Controls       | Soft Touch Controls & Knobs                                                                                                                               |
| Oven           | Standard Convection                                                                                                                                       |
| Material       | 430-Grade Stainless Steel                                                                                                                                 |
| Electrical     | 120V / 60Hz                                                                                                                                               |
| Racks          | 2 Racks, 7 Positions                                                                                                                                      |
| Oven Functions | Bake, Convection Bake, Convection<br>Roast, Pizza, Air Fry, Warm, Broil, Proof                                                                            |
| Burners        | <ul> <li>Front Left / 16,000 BTU</li> <li>Front Right / 12,000 BTU</li> <li>Center &amp; Rear Right / 8,500 BTU</li> <li>Rear Left / 5,500 BTU</li> </ul> |

#### **Features**

- $\cdot$  Designed for freestanding or slide-in
- $\cdot$  5 high-performance sealed burners
- $\cdot$  6.1 cu. ft. capacity convection oven
- $\cdot$  8 oven functions, including Air Fry
- $\cdot$  Soft touch controls with digital display
- $\cdot$  Cast iron grates
- $\cdot$  Lower storage drawer
- $\cdot$  Self clean oven