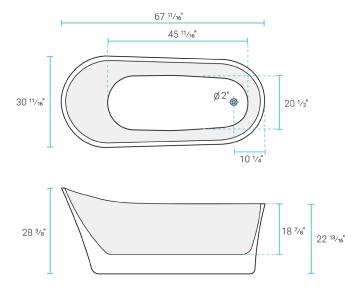

## Specifications:

- N.W: 115.0 lb.

- L: 67 <sup>11</sup>/<sub>16</sub>" x W: 30 <sup>11</sup>/<sub>16</sub>" x H: 28 <sup>3</sup>/<sub>8</sub>"

- Soaking Depth: 15 1/2"