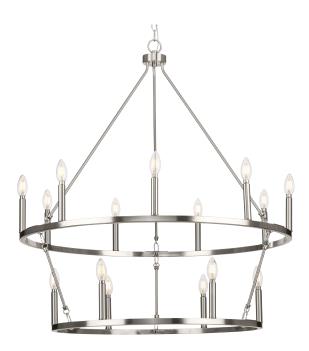

## **P400315-009** Gilliam

Gilliam Collection Fifteen-Light Brushed Nickel New Traditional Chandelier

Category: Chandeliers Finish: Brushed Nickel (Plated) Construction: Steel Construction

Width: 35-1/2 in Diameter: 35-1/2 in Height: 38-3/8 in Overall Ht. W/Chain: 101-1/2 in